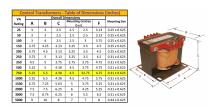

#### SCHEMATIC/DIAGRAM AND DIMENSION PICTURES

Single Phase Control Transformer with a capacity of 750VA, transforming 208 Volts to 120/240 Volts

### **PRODUCT SPECIFICATIONS**

| PRODUCT SPECIFICATIONS     |                                                                                      |
|----------------------------|--------------------------------------------------------------------------------------|
| Weight                     | 18 lbs                                                                               |
| Phases                     | 1                                                                                    |
| Connection                 | 1Ph-CT-SD-SD                                                                         |
| Primary Voltage            | 208                                                                                  |
| Primary Max Current        | 3.61A                                                                                |
| Primary Markings           | H1-H2                                                                                |
| Primary Terminals          | <u>Terminals</u>                                                                     |
| Secondary Voltage          | 120/240                                                                              |
| Secondary Max Current      | 6.25A                                                                                |
| Secondary Markings         | <u>X1-X2-X3-X4</u>                                                                   |
| Secondary Terminals        | <u>Terminals</u>                                                                     |
| Primary Taps               | N/A                                                                                  |
| Conductor Material         | Copper                                                                               |
| Temperatue Rise            | 115°C                                                                                |
| Insuation Class            | 180°C (Class F)                                                                      |
| BIL (Insulation) Level     | <u>10kV</u>                                                                          |
| Efficiency (@35% Load) %   | N/A                                                                                  |
| Impedance Range            | <u>5.0 - 7.0%</u>                                                                    |
| Sound (db)                 | 40                                                                                   |
| Enclosure Type             | Core & Coil                                                                          |
| Enclosure Size             | See Core & Coil Chart                                                                |
| Finish/Colour              | N/A                                                                                  |
| Standards & Certifications | CSA Certified File No. LR34493, UL Listed File No. E110286, ISO 9001:2015 Registered |