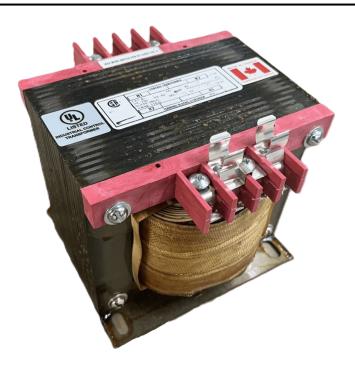

# 750VA 208 VOLTS TO 120/240 VOLTS SINGLE PHASE CONTROL TRANSFORMER

\$306.91 USD

Single Phase Control Transformer with a capacity of 750VA, transforming 208 Volts to 120/240 Volts

**SKU:** CS750B-K

**Categories:** Control Transformers

#### SCHEMATIC/DIAGRAM AND DIMENSION PICTURES

Single Phase Control Transformer with a capacity of 750VA, transforming 208 Volts to 120/240 Volts