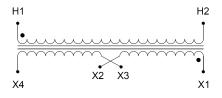

### SCHEMATIC/DIAGRAM AND DIMENSION PICTURES

Single Phase Control Transformer with a capacity of 750VA, transforming 208 Volts to 120/240 Volts

**OFFICIAL QUOTE** 

#### **PRODUCT SPECIFICATIONS**

| Weight                     | 18 lbs                                                                                                |
|----------------------------|-------------------------------------------------------------------------------------------------------|
| Phases                     | 1                                                                                                     |
| Connection                 | <u>1Ph-CT-SD-SD</u>                                                                                   |
| Primary Voltage            | <u>208</u>                                                                                            |
| Primary Max Current        | <u>3.61A</u>                                                                                          |
| Primary Markings           | <u>H1-H2</u>                                                                                          |
| Primary Terminals          | <u>Terminals</u>                                                                                      |
| Secondary Voltage          | <u>120/240</u>                                                                                        |
| Secondary Max Current      | <u>6.25A</u>                                                                                          |
| Secondary Markings         | <u>X1-X2-X3-X4</u>                                                                                    |
| Secondary Terminals        | <u>Terminals</u>                                                                                      |
| Primary Taps               | N/A                                                                                                   |
| Conductor Material         | <u>Copper</u>                                                                                         |
| Temperatue Rise            | <u>115°C</u>                                                                                          |
| Insuation Class            | <u>180°C (Class F)</u>                                                                                |
| BIL (Insulation) Level     | <u>10kV</u>                                                                                           |
| Efficiency (@35% Load) %   | <u>N/A</u>                                                                                            |
| Impedance Range            | <u>5.0 – 7.0%</u>                                                                                     |
| Sound (db)                 | <u>40</u>                                                                                             |
| Enclosure Type             | Core & Coil                                                                                           |
| Enclosure Size             | See Core & Coil Chart                                                                                 |
| Finish/Colour              | N/A                                                                                                   |
| Standards & Certifications | <u>CSA Certified File No. LR34493, UL Listed File No. E110286, ISO 9001:2015</u><br><u>Registered</u> |