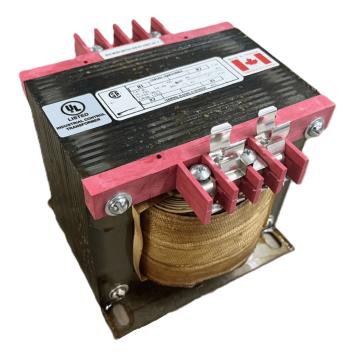

## \$420.42 CAD

Single Phase Control Transformer with a capacity of 750VA, transforming 208 Volts to 120/240 Volts

SKU: CS750B-K Categories: <u>Control Transformers</u>

#### **PRODUCT SPECIFICATIONS**

| Weight                     | 18 lbs                                                                                                |
|----------------------------|-------------------------------------------------------------------------------------------------------|
| Phases                     | 1                                                                                                     |
| Connection                 | <u>1Ph-CT-SD-SD</u>                                                                                   |
| Primary Voltage            | <u>208</u>                                                                                            |
| Primary Max Current        | <u>3.61A</u>                                                                                          |
| Primary Markings           | <u>H1-H2</u>                                                                                          |
| Primary Terminals          | <u>Terminals</u>                                                                                      |
| Secondary Voltage          | <u>120/240</u>                                                                                        |
| Secondary Max Current      | <u>6.25A</u>                                                                                          |
| Secondary Markings         | <u>X1-X2-X3-X4</u>                                                                                    |
| Secondary Terminals        | <u>Terminals</u>                                                                                      |
| Primary Taps               | N/A                                                                                                   |
| Conductor Material         | <u>Copper</u>                                                                                         |
| Temperatue Rise            | <u>115°C</u>                                                                                          |
| Insuation Class            | <u>180°C (Class F)</u>                                                                                |
| BIL (Insulation) Level     | <u>10kV</u>                                                                                           |
| Efficiency (@35% Load) %   | <u>N/A</u>                                                                                            |
| Impedance Range            | <u>5.0 – 7.0%</u>                                                                                     |
| Sound (db)                 | <u>40</u>                                                                                             |
| Enclosure Type             | Core & Coil                                                                                           |
| Enclosure Size             | See Core & Coil Chart                                                                                 |
| Finish/Colour              | N/A                                                                                                   |
| Standards & Certifications | <u>CSA Certified File No. LR34493, UL Listed File No. E110286, ISO 9001:2015</u><br><u>Registered</u> |