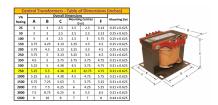

### SCHEMATIC/DIAGRAM AND DIMENSION PICTURES

Single Phase Control Transformer with a capacity of 750VA, transforming 208 Volts to 120/240 Volts

**OFFICIAL QUOTE** 

#### **PRODUCT SPECIFICATIONS**

| Weight                     | 18 lbs                                                                                                |
|----------------------------|-------------------------------------------------------------------------------------------------------|
| Phases                     | 1                                                                                                     |
| Connection                 | <u>1Ph-CT-SD-SD</u>                                                                                   |
| Primary Voltage            | <u>208</u>                                                                                            |
| Primary Max Current        | <u>3.61A</u>                                                                                          |
| Primary Markings           | <u>H1-H2</u>                                                                                          |
| Primary Terminals          | <u>Terminals</u>                                                                                      |
| Secondary Voltage          | <u>120/240</u>                                                                                        |
| Secondary Max Current      | <u>6.25A</u>                                                                                          |
| Secondary Markings         | <u>X1-X2-X3-X4</u>                                                                                    |
| Secondary Terminals        | <u>Terminals</u>                                                                                      |
| Primary Taps               | N/A                                                                                                   |
| Conductor Material         | <u>Copper</u>                                                                                         |
| Temperatue Rise            | <u>115°C</u>                                                                                          |
| Insuation Class            | <u>180°C (Class F)</u>                                                                                |
| BIL (Insulation) Level     | <u>10kV</u>                                                                                           |
| Efficiency (@35% Load) %   | <u>N/A</u>                                                                                            |
| Impedance Range            | <u>5.0 – 7.0%</u>                                                                                     |
| Sound (db)                 | <u>40</u>                                                                                             |
| Enclosure Type             | Core & Coil                                                                                           |
| Enclosure Size             | See Core & Coil Chart                                                                                 |
| Finish/Colour              | N/A                                                                                                   |
| Standards & Certifications | <u>CSA Certified File No. LR34493, UL Listed File No. E110286, ISO 9001:2015</u><br><u>Registered</u> |