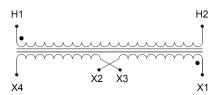

#### SCHEMATIC/DIAGRAM AND DIMENSION PICTURES

Single Phase Control Transformer with a capacity of 750VA, transforming 208 Volts to 120/240 Volts

#### **PRODUCT SPECIFICATIONS**

| PRODUCT SPECIFICATIONS     |                                                                                      |
|----------------------------|--------------------------------------------------------------------------------------|
| Weight                     | 18 lbs                                                                               |
| Phases                     | 1                                                                                    |
| Connection                 | 1Ph-CT-SD-SD                                                                         |
| Primary Voltage            | 208                                                                                  |
| Primary Max Current        | 3.61A                                                                                |
| Primary Markings           | H1-H2                                                                                |
| Primary Terminals          | <u>Terminals</u>                                                                     |
| Secondary Voltage          | 120/240                                                                              |
| Secondary Max Current      | 6.25A                                                                                |
| Secondary Markings         | <u>X1-X2-X3-X4</u>                                                                   |
| Secondary Terminals        | <u>Terminals</u>                                                                     |
| Primary Taps               | N/A                                                                                  |
| Conductor Material         | Copper                                                                               |
| Temperatue Rise            | 115°C                                                                                |
| Insuation Class            | 180°C (Class F)                                                                      |
| BIL (Insulation) Level     | <u>10kV</u>                                                                          |
| Efficiency (@35% Load) %   | N/A                                                                                  |
| Impedance Range            | <u>5.0 - 7.0%</u>                                                                    |
| Sound (db)                 | 40                                                                                   |
| Enclosure Type             | Core & Coil                                                                          |
| Enclosure Size             | See Core & Coil Chart                                                                |
| Finish/Colour              | N/A                                                                                  |
| Standards & Certifications | CSA Certified File No. LR34493, UL Listed File No. E110286, ISO 9001:2015 Registered |