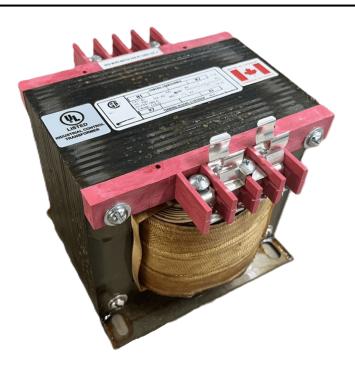

# 750VA 208 VOLTS TO 120/240 VOLTS SINGLE PHASE CONTROL TRANSFORMER

\$420.42 CAD

Single Phase Control Transformer with a capacity of 750VA, transforming 208 Volts to 120/240 Volts

**SKU:** CS750B-K

**Categories:** Control Transformers

#### **PRODUCT SPECIFICATIONS**

| PRODUCT SPECIFICATIONS     |                                                                                      |
|----------------------------|--------------------------------------------------------------------------------------|
| Weight                     | 18 lbs                                                                               |
| Phases                     | 1                                                                                    |
| Connection                 | 1Ph-CT-SD-SD                                                                         |
| Primary Voltage            | 208                                                                                  |
| Primary Max Current        | 3.61A                                                                                |
| Primary Markings           | H1-H2                                                                                |
| Primary Terminals          | <u>Terminals</u>                                                                     |
| Secondary Voltage          | 120/240                                                                              |
| Secondary Max Current      | 6.25A                                                                                |
| Secondary Markings         | <u>X1-X2-X3-X4</u>                                                                   |
| Secondary Terminals        | <u>Terminals</u>                                                                     |
| Primary Taps               | N/A                                                                                  |
| Conductor Material         | Copper                                                                               |
| Temperatue Rise            | 115°C                                                                                |
| Insuation Class            | 180°C (Class F)                                                                      |
| BIL (Insulation) Level     | <u>10kV</u>                                                                          |
| Efficiency (@35% Load) %   | N/A                                                                                  |
| Impedance Range            | <u>5.0 - 7.0%</u>                                                                    |
| Sound (db)                 | 40                                                                                   |
| Enclosure Type             | Core & Coil                                                                          |
| Enclosure Size             | See Core & Coil Chart                                                                |
| Finish/Colour              | N/A                                                                                  |
| Standards & Certifications | CSA Certified File No. LR34493, UL Listed File No. E110286, ISO 9001:2015 Registered |