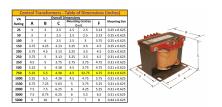

#### SCHEMATIC/DIAGRAM AND DIMENSION PICTURES

Single Phase Control Transformer with a capacity of 750VA, transforming 208 Volts to 120/240 Volts

#### **PRODUCT SPECIFICATIONS**

| PRODUCT SPECIFICATIONS     |                                                                                      |
|----------------------------|--------------------------------------------------------------------------------------|
| Weight                     | 18 lbs                                                                               |
| Phases                     | 1                                                                                    |
| Connection                 | 1Ph-CT-SD-SD                                                                         |
| Primary Voltage            | 208                                                                                  |
| Primary Max Current        | 3.61A                                                                                |
| Primary Markings           | H1-H2                                                                                |
| Primary Terminals          | <u>Terminals</u>                                                                     |
| Secondary Voltage          | 120/240                                                                              |
| Secondary Max Current      | 6.25A                                                                                |
| Secondary Markings         | <u>X1-X2-X3-X4</u>                                                                   |
| Secondary Terminals        | <u>Terminals</u>                                                                     |
| Primary Taps               | N/A                                                                                  |
| Conductor Material         | Copper                                                                               |
| Temperatue Rise            | 115°C                                                                                |
| Insuation Class            | 180°C (Class F)                                                                      |
| BIL (Insulation) Level     | <u>10kV</u>                                                                          |
| Efficiency (@35% Load) %   | N/A                                                                                  |
| Impedance Range            | <u>5.0 - 7.0%</u>                                                                    |
| Sound (db)                 | 40                                                                                   |
| Enclosure Type             | Core & Coil                                                                          |
| Enclosure Size             | See Core & Coil Chart                                                                |
| Finish/Colour              | N/A                                                                                  |
| Standards & Certifications | CSA Certified File No. LR34493, UL Listed File No. E110286, ISO 9001:2015 Registered |