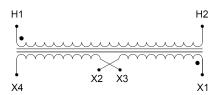

#### SCHEMATIC/DIAGRAM AND DIMENSION PICTURES

Single Phase Control Transformer with a capacity of 750VA, transforming 208 Volts to 120/240 Volts

### **PRODUCT SPECIFICATIONS**

| PRODUCT SPECIFICATIONS     |                                                                                      |
|----------------------------|--------------------------------------------------------------------------------------|
| Weight                     | 18 lbs                                                                               |
| Phases                     | 1                                                                                    |
| Connection                 | 1Ph-CT-SD-SD                                                                         |
| Primary Voltage            | 208                                                                                  |
| Primary Max Current        | 3.61A                                                                                |
| Primary Markings           | H1-H2                                                                                |
| Primary Terminals          | <u>Terminals</u>                                                                     |
| Secondary Voltage          | 120/240                                                                              |
| Secondary Max Current      | 6.25A                                                                                |
| Secondary Markings         | <u>X1-X2-X3-X4</u>                                                                   |
| Secondary Terminals        | <u>Terminals</u>                                                                     |
| Primary Taps               | N/A                                                                                  |
| Conductor Material         | Copper                                                                               |
| Temperatue Rise            | 115°C                                                                                |
| Insuation Class            | 180°C (Class F)                                                                      |
| BIL (Insulation) Level     | <u>10kV</u>                                                                          |
| Efficiency (@35% Load) %   | N/A                                                                                  |
| Impedance Range            | <u>5.0 - 7.0%</u>                                                                    |
| Sound (db)                 | 40                                                                                   |
| Enclosure Type             | Core & Coil                                                                          |
| Enclosure Size             | See Core & Coil Chart                                                                |
| Finish/Colour              | N/A                                                                                  |
| Standards & Certifications | CSA Certified File No. LR34493, UL Listed File No. E110286, ISO 9001:2015 Registered |