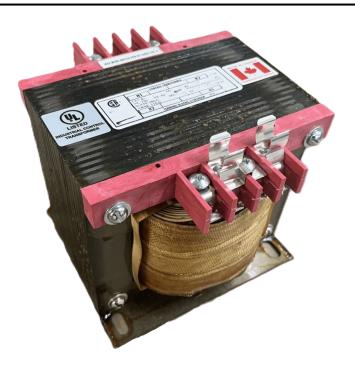

# 750VA 208 VOLTS TO 120/240 VOLTS SINGLE PHASE CONTROL TRANSFORMER

\$420.42 CAD

Single Phase Control Transformer with a capacity of 750VA, transforming 208 Volts to 120/240 Volts

**SKU:** CS750B-K

**Categories:** Control Transformers

#### SCHEMATIC/DIAGRAM AND DIMENSION PICTURES

Single Phase Control Transformer with a capacity of 750VA, transforming 208 Volts to 120/240 Volts