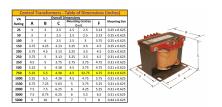

#### SCHEMATIC/DIAGRAM AND DIMENSION PICTURES

Single Phase Control Transformer with a capacity of 750VA, transforming 208 Volts to 120/240 Volts

### **PRODUCT SPECIFICATIONS**

| PRODUCT SPECIFICATIONS     |                                                                                      |
|----------------------------|--------------------------------------------------------------------------------------|
| Weight                     | 18 lbs                                                                               |
| Phases                     | 1                                                                                    |
| Connection                 | 1Ph-CT-SD-SD                                                                         |
| Primary Voltage            | 208                                                                                  |
| Primary Max Current        | 3.61A                                                                                |
| Primary Markings           | H1-H2                                                                                |
| Primary Terminals          | <u>Terminals</u>                                                                     |
| Secondary Voltage          | 120/240                                                                              |
| Secondary Max Current      | 6.25A                                                                                |
| Secondary Markings         | <u>X1-X2-X3-X4</u>                                                                   |
| Secondary Terminals        | <u>Terminals</u>                                                                     |
| Primary Taps               | N/A                                                                                  |
| Conductor Material         | Copper                                                                               |
| Temperatue Rise            | 115°C                                                                                |
| Insuation Class            | 180°C (Class F)                                                                      |
| BIL (Insulation) Level     | <u>10kV</u>                                                                          |
| Efficiency (@35% Load) %   | N/A                                                                                  |
| Impedance Range            | <u>5.0 - 7.0%</u>                                                                    |
| Sound (db)                 | 40                                                                                   |
| Enclosure Type             | Core & Coil                                                                          |
| Enclosure Size             | See Core & Coil Chart                                                                |
| Finish/Colour              | N/A                                                                                  |
| Standards & Certifications | CSA Certified File No. LR34493, UL Listed File No. E110286, ISO 9001:2015 Registered |