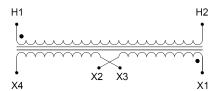

### SCHEMATIC/DIAGRAM AND DIMENSION PICTURES

Single Phase Control Transformer with a capacity of 1000VA, transforming 600 Volts to 120/240 Volts

#### **PRODUCT SPECIFICATIONS**

| PRODUCT SPECIFICATIONS     |                                                                                      |
|----------------------------|--------------------------------------------------------------------------------------|
| Weight                     | 23 lbs                                                                               |
| Phases                     | 1                                                                                    |
| Connection                 | 1Ph-CT-SD-SD                                                                         |
| Primary Voltage            | 600                                                                                  |
| Primary Max Current        | 1.67A                                                                                |
| Primary Markings           | H1-H2                                                                                |
| Primary Terminals          | <u>Terminals</u>                                                                     |
| Secondary Voltage          | 120/240                                                                              |
| Secondary Max Current      | 8.33A                                                                                |
| Secondary Markings         | <u>X1-X2-X3-X4</u>                                                                   |
| Secondary Terminals        | <u>Terminals</u>                                                                     |
| Primary Taps               | N/A                                                                                  |
| Conductor Material         | <u>Copper</u>                                                                        |
| Temperatue Rise            | <u>115°C</u>                                                                         |
| Insuation Class            | 180°C (Class F)                                                                      |
| BIL (Insulation) Level     | <u>10kV</u>                                                                          |
| Efficiency (@35% Load) %   | N/A                                                                                  |
| Impedance Range            | <u>5.0 - 7.0%</u>                                                                    |
| Sound (db)                 | 40                                                                                   |
| Enclosure Type             | Core & Coil                                                                          |
| Enclosure Size             | See Core & Coil Chart                                                                |
| Finish/Colour              | N/A                                                                                  |
| Standards & Certifications | CSA Certified File No. LR34493, UL Listed File No. E110286, ISO 9001:2015 Registered |