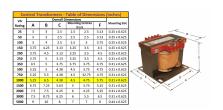

### SCHEMATIC/DIAGRAM AND DIMENSION PICTURES

Single Phase Control Transformer with a capacity of 1000VA, transforming 600 Volts to 120/240 Volts

#### **PRODUCT SPECIFICATIONS**

| PRODUCT SPECIFICATIONS     |                                                                                      |
|----------------------------|--------------------------------------------------------------------------------------|
| Weight                     | 23 lbs                                                                               |
| Phases                     | 1                                                                                    |
| Connection                 | 1Ph-CT-SD-SD                                                                         |
| Primary Voltage            | 600                                                                                  |
| Primary Max Current        | 1.67A                                                                                |
| Primary Markings           | H1-H2                                                                                |
| Primary Terminals          | <u>Terminals</u>                                                                     |
| Secondary Voltage          | 120/240                                                                              |
| Secondary Max Current      | 8.33A                                                                                |
| Secondary Markings         | <u>X1-X2-X3-X4</u>                                                                   |
| Secondary Terminals        | <u>Terminals</u>                                                                     |
| Primary Taps               | N/A                                                                                  |
| Conductor Material         | <u>Copper</u>                                                                        |
| Temperatue Rise            | <u>115°C</u>                                                                         |
| Insuation Class            | 180°C (Class F)                                                                      |
| BIL (Insulation) Level     | <u>10kV</u>                                                                          |
| Efficiency (@35% Load) %   | N/A                                                                                  |
| Impedance Range            | <u>5.0 - 7.0%</u>                                                                    |
| Sound (db)                 | 40                                                                                   |
| Enclosure Type             | Core & Coil                                                                          |
| Enclosure Size             | See Core & Coil Chart                                                                |
| Finish/Colour              | N/A                                                                                  |
| Standards & Certifications | CSA Certified File No. LR34493, UL Listed File No. E110286, ISO 9001:2015 Registered |