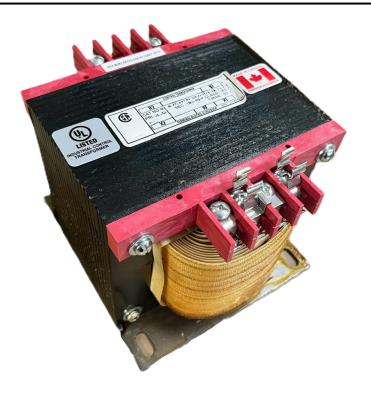

## 1000VA 600 VOLTS TO 120/240 VOLTS SINGLE PHASE CONTROL TRANSFORMER

\$471.38 CAD

Single Phase Control Transformer with a capacity of 1000VA, transforming 600 Volts to 120/240 Volts

**SKU:** CS1000J-K

**Categories:** Control Transformers

### SCHEMATIC/DIAGRAM AND DIMENSION PICTURES

Single Phase Control Transformer with a capacity of 1000VA, transforming 600 Volts to 120/240 Volts