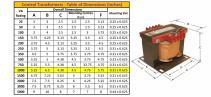

#### SCHEMATIC/DIAGRAM AND DIMENSION PICTURES

Single Phase Control Transformer with a capacity of 1000VA, transforming 600 Volts to 120/240 Volts

**OFFICIAL QUOTE** 

#### **PRODUCT SPECIFICATIONS**

| Weight                     | 23 lbs                                                                                                |
|----------------------------|-------------------------------------------------------------------------------------------------------|
| Phases                     | 1                                                                                                     |
| Connection                 | <u>1Ph-CT-SD-SD</u>                                                                                   |
| Primary Voltage            | <u>600</u>                                                                                            |
| Primary Max Current        | <u>1.67A</u>                                                                                          |
| Primary Markings           | <u>H1-H2</u>                                                                                          |
| Primary Terminals          | <u>Terminals</u>                                                                                      |
| Secondary Voltage          | <u>120/240</u>                                                                                        |
| Secondary Max Current      | <u>8.33A</u>                                                                                          |
| Secondary Markings         | <u>X1-X2-X3-X4</u>                                                                                    |
| Secondary Terminals        | <u>Terminals</u>                                                                                      |
| Primary Taps               | N/A                                                                                                   |
| Conductor Material         | <u>Copper</u>                                                                                         |
| Temperatue Rise            | <u>115°C</u>                                                                                          |
| Insuation Class            | <u>180°C (Class F)</u>                                                                                |
| BIL (Insulation) Level     | <u>10kV</u>                                                                                           |
| Efficiency (@35% Load) %   | N/A                                                                                                   |
| Impedance Range            | <u>5.0 – 7.0%</u>                                                                                     |
| Sound (db)                 | <u>40</u>                                                                                             |
| Enclosure Type             | Core & Coil                                                                                           |
| Enclosure Size             | See Core & Coil Chart                                                                                 |
| Finish/Colour              | N/A                                                                                                   |
| Standards & Certifications | <u>CSA Certified File No. LR34493, UL Listed File No. E110286, ISO 9001:2015</u><br><u>Registered</u> |