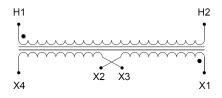

#### SCHEMATIC/DIAGRAM AND DIMENSION PICTURES

Single Phase Control Transformer with a capacity of 1000VA, transforming 600 Volts to 120/240 Volts

**OFFICIAL QUOTE** 

#### **PRODUCT SPECIFICATIONS**

| Weight                     | 23 lbs                                                                                                |
|----------------------------|-------------------------------------------------------------------------------------------------------|
| Phases                     | 1                                                                                                     |
| Connection                 | <u>1Ph-CT-SD-SD</u>                                                                                   |
| Primary Voltage            | <u>600</u>                                                                                            |
| Primary Max Current        | <u>1.67A</u>                                                                                          |
| Primary Markings           | <u>H1-H2</u>                                                                                          |
| Primary Terminals          | <u>Terminals</u>                                                                                      |
| Secondary Voltage          | <u>120/240</u>                                                                                        |
| Secondary Max Current      | <u>8.33A</u>                                                                                          |
| Secondary Markings         | <u>X1-X2-X3-X4</u>                                                                                    |
| Secondary Terminals        | <u>Terminals</u>                                                                                      |
| Primary Taps               | N/A                                                                                                   |
| Conductor Material         | <u>Copper</u>                                                                                         |
| Temperatue Rise            | <u>115°C</u>                                                                                          |
| Insuation Class            | <u>180°C (Class F)</u>                                                                                |
| BIL (Insulation) Level     | <u>10kV</u>                                                                                           |
| Efficiency (@35% Load) %   | N/A                                                                                                   |
| Impedance Range            | <u>5.0 – 7.0%</u>                                                                                     |
| Sound (db)                 | <u>40</u>                                                                                             |
| Enclosure Type             | Core & Coil                                                                                           |
| Enclosure Size             | See Core & Coil Chart                                                                                 |
| Finish/Colour              | N/A                                                                                                   |
| Standards & Certifications | <u>CSA Certified File No. LR34493, UL Listed File No. E110286, ISO 9001:2015</u><br><u>Registered</u> |