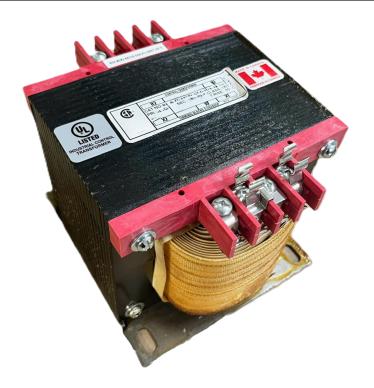

# \$471.38 CAD

Single Phase Control Transformer with a capacity of 1000VA, transforming 600 Volts to 120/240 Volts

SKU: CS1000J-K Categories: <u>Control Transformers</u>

#### SCHEMATIC/DIAGRAM AND DIMENSION PICTURES

Single Phase Control Transformer with a capacity of 1000VA, transforming 600 Volts to 120/240 Volts

**OFFICIAL QUOTE** 