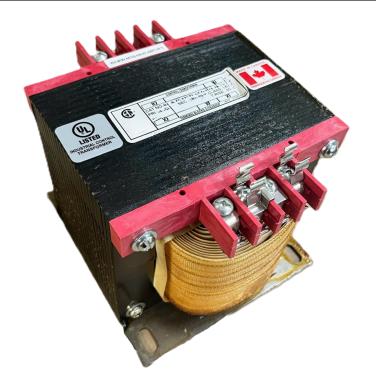

# \$436.80 CAD

Single Phase Control Transformer with a capacity of 1000VA, transforming 480 Volts to 120 Volts

SKU: CS1000H-A Categories: <u>Control Transformers</u>

### SCHEMATIC/DIAGRAM AND DIMENSION PICTURES

Single Phase Control Transformer with a capacity of 1000VA, transforming 480 Volts to 120 Volts

**OFFICIAL QUOTE** 