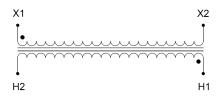

### SCHEMATIC/DIAGRAM AND DIMENSION PICTURES

Single Phase Control Transformer with a capacity of 1000VA, transforming 480 Volts to 120 Volts

**OFFICIAL QUOTE** 

#### **PRODUCT SPECIFICATIONS**

| Weight                     | 50 lbs                                                                                  |
|----------------------------|-----------------------------------------------------------------------------------------|
| Phases                     | 1                                                                                       |
| Connection                 | 1Ph-CT-SS-SU                                                                            |
| Primary Voltage            | <u>480</u>                                                                              |
| Primary Max Current        | <u>2.08A</u>                                                                            |
| Primary Markings           | <u>H1-H2</u>                                                                            |
| Primary Terminals          | Terminals                                                                               |
| Secondary Voltage          | 120                                                                                     |
| Secondary Max Current      | <u>8.33A</u>                                                                            |
| Secondary Markings         | <u>X1-X2</u>                                                                            |
| Secondary Terminals        | <u>Terminals</u>                                                                        |
| Primary Taps               | N/A                                                                                     |
| Conductor Material         | <u>Copper</u>                                                                           |
| Temperatue Rise            | <u>115°C</u>                                                                            |
| Insuation Class            | <u>180°C (Class F)</u>                                                                  |
| BIL (Insulation) Level     | <u>10kV</u>                                                                             |
| Efficiency (@35% Load) %   | <u>N/A</u>                                                                              |
| Impedance Range            | <u>5.0 – 7.0%</u>                                                                       |
| Sound (db)                 | <u>40</u>                                                                               |
| Enclosure Type             | Core & Coil                                                                             |
| Enclosure Size             | See Core & Coil Chart                                                                   |
| Finish/Colour              | N/A                                                                                     |
| Standards & Certifications | CSA Certified File No. LR34493, UL Listed File No. E110286, ISO 9001:2015<br>Registered |