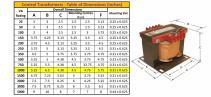

### SCHEMATIC/DIAGRAM AND DIMENSION PICTURES

Single Phase Control Transformer with a capacity of 1000VA, transforming 480 Volts to 120 Volts

**OFFICIAL QUOTE** 

#### **PRODUCT SPECIFICATIONS**

| Weight                     | 50 lbs                                                                                  |
|----------------------------|-----------------------------------------------------------------------------------------|
| Phases                     | 1                                                                                       |
| Connection                 | 1Ph-CT-SS-SU                                                                            |
| Primary Voltage            | <u>480</u>                                                                              |
| Primary Max Current        | <u>2.08A</u>                                                                            |
| Primary Markings           | <u>H1-H2</u>                                                                            |
| Primary Terminals          | Terminals                                                                               |
| Secondary Voltage          | 120                                                                                     |
| Secondary Max Current      | <u>8.33A</u>                                                                            |
| Secondary Markings         | <u>X1-X2</u>                                                                            |
| Secondary Terminals        | <u>Terminals</u>                                                                        |
| Primary Taps               | N/A                                                                                     |
| Conductor Material         | <u>Copper</u>                                                                           |
| Temperatue Rise            | <u>115°C</u>                                                                            |
| Insuation Class            | <u>180°C (Class F)</u>                                                                  |
| BIL (Insulation) Level     | <u>10kV</u>                                                                             |
| Efficiency (@35% Load) %   | <u>N/A</u>                                                                              |
| Impedance Range            | <u>5.0 – 7.0%</u>                                                                       |
| Sound (db)                 | <u>40</u>                                                                               |
| Enclosure Type             | Core & Coil                                                                             |
| Enclosure Size             | See Core & Coil Chart                                                                   |
| Finish/Colour              | N/A                                                                                     |
| Standards & Certifications | CSA Certified File No. LR34493, UL Listed File No. E110286, ISO 9001:2015<br>Registered |