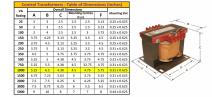

### SCHEMATIC/DIAGRAM AND DIMENSION PICTURES

Single Phase Control Transformer with a capacity of 1000VA, transforming 480 Volts to 120 Volts

**OFFICIAL QUOTE** 

#### **PRODUCT SPECIFICATIONS**

| Weight                     | 50 lbs                                                                                                |
|----------------------------|-------------------------------------------------------------------------------------------------------|
| Phases                     | 1                                                                                                     |
| Connection                 | <u>1Ph-CT-SS-SU</u>                                                                                   |
| Primary Voltage            | <u>480</u>                                                                                            |
| Primary Max Current        | <u>2.08A</u>                                                                                          |
| Primary Markings           | <u>H1-H2</u>                                                                                          |
| Primary Terminals          | <u>Terminals</u>                                                                                      |
| Secondary Voltage          | <u>120</u>                                                                                            |
| Secondary Max Current      | <u>8.33A</u>                                                                                          |
| Secondary Markings         | <u>X1-X2</u>                                                                                          |
| Secondary Terminals        | <u>Terminals</u>                                                                                      |
| Primary Taps               | N/A                                                                                                   |
| Conductor Material         | <u>Copper</u>                                                                                         |
| Temperatue Rise            | <u>115°C</u>                                                                                          |
| Insuation Class            | <u>180°C (Class F)</u>                                                                                |
| BIL (Insulation) Level     | <u>10kV</u>                                                                                           |
| Efficiency (@35% Load) %   | N/A                                                                                                   |
| Impedance Range            | <u>5.0 – 7.0%</u>                                                                                     |
| Sound (db)                 | <u>40</u>                                                                                             |
| Enclosure Type             | Core & Coil                                                                                           |
| Enclosure Size             | See Core & Coil Chart                                                                                 |
| Finish/Colour              | N/A                                                                                                   |
| Standards & Certifications | <u>CSA Certified File No. LR34493, UL Listed File No. E110286, ISO 9001:2015</u><br><u>Registered</u> |