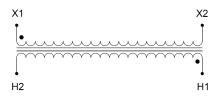

### SCHEMATIC/DIAGRAM AND DIMENSION PICTURES

Single Phase Control Transformer with a capacity of 1000VA, transforming 480 Volts to 120 Volts

**OFFICIAL QUOTE** 

#### **PRODUCT SPECIFICATIONS**

| Weight                     | 50 lbs                                                                                                |
|----------------------------|-------------------------------------------------------------------------------------------------------|
| Phases                     | 1                                                                                                     |
| Connection                 | <u>1Ph-CT-SS-SU</u>                                                                                   |
| Primary Voltage            | <u>480</u>                                                                                            |
| Primary Max Current        | <u>2.08A</u>                                                                                          |
| Primary Markings           | <u>H1-H2</u>                                                                                          |
| Primary Terminals          | <u>Terminals</u>                                                                                      |
| Secondary Voltage          | <u>120</u>                                                                                            |
| Secondary Max Current      | <u>8.33A</u>                                                                                          |
| Secondary Markings         | <u>X1-X2</u>                                                                                          |
| Secondary Terminals        | <u>Terminals</u>                                                                                      |
| Primary Taps               | N/A                                                                                                   |
| Conductor Material         | <u>Copper</u>                                                                                         |
| Temperatue Rise            | <u>115°C</u>                                                                                          |
| Insuation Class            | <u>180°C (Class F)</u>                                                                                |
| BIL (Insulation) Level     | <u>10kV</u>                                                                                           |
| Efficiency (@35% Load) %   | N/A                                                                                                   |
| Impedance Range            | <u>5.0 – 7.0%</u>                                                                                     |
| Sound (db)                 | <u>40</u>                                                                                             |
| Enclosure Type             | Core & Coil                                                                                           |
| Enclosure Size             | See Core & Coil Chart                                                                                 |
| Finish/Colour              | N/A                                                                                                   |
| Standards & Certifications | <u>CSA Certified File No. LR34493, UL Listed File No. E110286, ISO 9001:2015</u><br><u>Registered</u> |