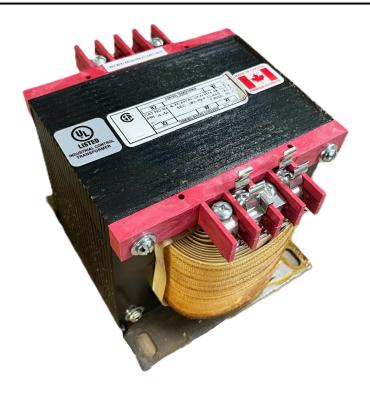

# 1000VA 480 VOLTS TO 120 VOLTS SINGLE PHASE CONTROL TRANSFORMER

\$318.86 USD

Single Phase Control Transformer with a capacity of 1000VA, transforming 480 Volts to 120 Volts

**SKU:** CS1000H-A

**Categories:** Control Transformers

#### SCHEMATIC/DIAGRAM AND DIMENSION PICTURES

Single Phase Control Transformer with a capacity of 1000VA, transforming 480 Volts to 120 Volts

## **PRODUCT SPECIFICATIONS**

| Weight                     | 50 lbs                                                                                |
|----------------------------|---------------------------------------------------------------------------------------|
| Phases                     | 1                                                                                     |
| Connection                 | 1Ph-CT-SS-SU                                                                          |
| Primary Voltage            | 480                                                                                   |
| Primary Max Current        | 2.08A                                                                                 |
| Primary Markings           | H1-H2                                                                                 |
| Primary Terminals          | <u>Terminals</u>                                                                      |
| Secondary Voltage          | 120                                                                                   |
| Secondary Max Current      | 8.33A                                                                                 |
| Secondary Markings         | <u>X1-X2</u>                                                                          |
| Secondary Terminals        | <u>Terminals</u>                                                                      |
| Primary Taps               | N/A                                                                                   |
| Conductor Material         | Copper                                                                                |
| Temperatue Rise            | <u>115°C</u>                                                                          |
| Insuation Class            | 180°C (Class F)                                                                       |
| BIL (Insulation) Level     | 10kV                                                                                  |
| Efficiency (@35% Load) %   | N/A                                                                                   |
| Impedance Range            | 5.0 - 7.0%                                                                            |
| Sound (db)                 | 40                                                                                    |
| Enclosure Type             | Core & Coil                                                                           |
| Enclosure Size             | See Core & Coil Chart                                                                 |
| Finish/Colour              | N/A                                                                                   |
| Standards & Certifications | CSA Certified File No. LR34493, UL Listed File No. E110286, ISO 9001:2015  Registered |