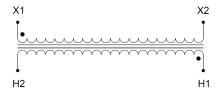

#### SCHEMATIC/DIAGRAM AND DIMENSION PICTURES

Single Phase Control Transformer with a capacity of 1000VA, transforming 480 Volts to 120 Volts

## **PRODUCT SPECIFICATIONS**

| Weight                     | 50 lbs                                                                                |
|----------------------------|---------------------------------------------------------------------------------------|
| Phases                     | 1                                                                                     |
| Connection                 | 1Ph-CT-SS-SU                                                                          |
| Primary Voltage            | 480                                                                                   |
| Primary Max Current        | 2.08A                                                                                 |
| Primary Markings           | H1-H2                                                                                 |
| Primary Terminals          | <u>Terminals</u>                                                                      |
| Secondary Voltage          | 120                                                                                   |
| Secondary Max Current      | 8.33A                                                                                 |
| Secondary Markings         | <u>X1-X2</u>                                                                          |
| Secondary Terminals        | <u>Terminals</u>                                                                      |
| Primary Taps               | N/A                                                                                   |
| Conductor Material         | Copper                                                                                |
| Temperatue Rise            | <u>115°C</u>                                                                          |
| Insuation Class            | 180°C (Class F)                                                                       |
| BIL (Insulation) Level     | 10kV                                                                                  |
| Efficiency (@35% Load) %   | N/A                                                                                   |
| Impedance Range            | 5.0 - 7.0%                                                                            |
| Sound (db)                 | 40                                                                                    |
| Enclosure Type             | Core & Coil                                                                           |
| Enclosure Size             | See Core & Coil Chart                                                                 |
| Finish/Colour              | N/A                                                                                   |
| Standards & Certifications | CSA Certified File No. LR34493, UL Listed File No. E110286, ISO 9001:2015  Registered |