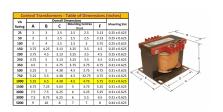

#### SCHEMATIC/DIAGRAM AND DIMENSION PICTURES

Single Phase Control Transformer with a capacity of 1000VA, transforming 480 Volts to 120 Volts

## **PRODUCT SPECIFICATIONS**

| Weight                     | 50 lbs                                                                                |
|----------------------------|---------------------------------------------------------------------------------------|
| Phases                     | 1                                                                                     |
| Connection                 | 1Ph-CT-SS-SU                                                                          |
| Primary Voltage            | 480                                                                                   |
| Primary Max Current        | 2.08A                                                                                 |
| Primary Markings           | H1-H2                                                                                 |
| Primary Terminals          | <u>Terminals</u>                                                                      |
| Secondary Voltage          | 120                                                                                   |
| Secondary Max Current      | 8.33A                                                                                 |
| Secondary Markings         | <u>X1-X2</u>                                                                          |
| Secondary Terminals        | <u>Terminals</u>                                                                      |
| Primary Taps               | N/A                                                                                   |
| Conductor Material         | Copper                                                                                |
| Temperatue Rise            | <u>115°C</u>                                                                          |
| Insuation Class            | 180°C (Class F)                                                                       |
| BIL (Insulation) Level     | 10kV                                                                                  |
| Efficiency (@35% Load) %   | N/A                                                                                   |
| Impedance Range            | 5.0 - 7.0%                                                                            |
| Sound (db)                 | 40                                                                                    |
| Enclosure Type             | Core & Coil                                                                           |
| Enclosure Size             | See Core & Coil Chart                                                                 |
| Finish/Colour              | N/A                                                                                   |
| Standards & Certifications | CSA Certified File No. LR34493, UL Listed File No. E110286, ISO 9001:2015  Registered |