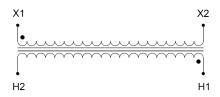

### SCHEMATIC/DIAGRAM AND DIMENSION PICTURES

Single Phase Control Transformer with a capacity of 1000VA, transforming 480 Volts to 120 Volts

**OFFICIAL QUOTE** 

#### **PRODUCT SPECIFICATIONS**

| Weight                     | 50 lbs                                                                                                |
|----------------------------|-------------------------------------------------------------------------------------------------------|
| Phases                     | 1                                                                                                     |
| Connection                 | <u>1Ph-CT-SS-SU</u>                                                                                   |
| Primary Voltage            | <u>480</u>                                                                                            |
| Primary Max Current        | <u>2.08A</u>                                                                                          |
| Primary Markings           | <u>H1-H2</u>                                                                                          |
| Primary Terminals          | <u>Terminals</u>                                                                                      |
| Secondary Voltage          | <u>120</u>                                                                                            |
| Secondary Max Current      | <u>8.33A</u>                                                                                          |
| Secondary Markings         | <u>X1-X2</u>                                                                                          |
| Secondary Terminals        | <u>Terminals</u>                                                                                      |
| Primary Taps               | N/A                                                                                                   |
| Conductor Material         | <u>Copper</u>                                                                                         |
| Temperatue Rise            | <u>115°C</u>                                                                                          |
| Insuation Class            | <u>180°C (Class F)</u>                                                                                |
| BIL (Insulation) Level     | <u>10kV</u>                                                                                           |
| Efficiency (@35% Load) %   | N/A                                                                                                   |
| Impedance Range            | <u>5.0 – 7.0%</u>                                                                                     |
| Sound (db)                 | <u>40</u>                                                                                             |
| Enclosure Type             | Core & Coil                                                                                           |
| Enclosure Size             | See Core & Coil Chart                                                                                 |
| Finish/Colour              | N/A                                                                                                   |
| Standards & Certifications | <u>CSA Certified File No. LR34493, UL Listed File No. E110286, ISO 9001:2015</u><br><u>Registered</u> |