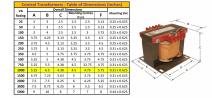

### SCHEMATIC/DIAGRAM AND DIMENSION PICTURES

Single Phase Control Transformer with a capacity of 1000VA, transforming 480 Volts to 120 Volts

**OFFICIAL QUOTE** 

#### **PRODUCT SPECIFICATIONS**

| Weight                     | 50 lbs                                                                                                |
|----------------------------|-------------------------------------------------------------------------------------------------------|
| Phases                     | 1                                                                                                     |
| Connection                 | <u>1Ph-CT-SS-SU</u>                                                                                   |
| Primary Voltage            | <u>480</u>                                                                                            |
| Primary Max Current        | <u>2.08A</u>                                                                                          |
| Primary Markings           | <u>H1-H2</u>                                                                                          |
| Primary Terminals          | <u>Terminals</u>                                                                                      |
| Secondary Voltage          | <u>120</u>                                                                                            |
| Secondary Max Current      | <u>8.33A</u>                                                                                          |
| Secondary Markings         | <u>X1-X2</u>                                                                                          |
| Secondary Terminals        | <u>Terminals</u>                                                                                      |
| Primary Taps               | N/A                                                                                                   |
| Conductor Material         | <u>Copper</u>                                                                                         |
| Temperatue Rise            | <u>115°C</u>                                                                                          |
| Insuation Class            | <u>180°C (Class F)</u>                                                                                |
| BIL (Insulation) Level     | <u>10kV</u>                                                                                           |
| Efficiency (@35% Load) %   | N/A                                                                                                   |
| Impedance Range            | <u>5.0 – 7.0%</u>                                                                                     |
| Sound (db)                 | <u>40</u>                                                                                             |
| Enclosure Type             | Core & Coil                                                                                           |
| Enclosure Size             | See Core & Coil Chart                                                                                 |
| Finish/Colour              | N/A                                                                                                   |
| Standards & Certifications | <u>CSA Certified File No. LR34493, UL Listed File No. E110286, ISO 9001:2015</u><br><u>Registered</u> |