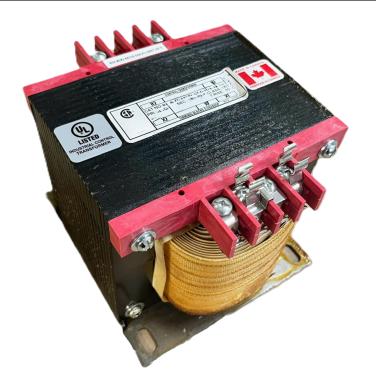

# \$436.80 CAD

Single Phase Control Transformer with a capacity of 1000VA, transforming 480 Volts to 120 Volts

SKU: CS1000H-A Categories: <u>Control Transformers</u>

### SCHEMATIC/DIAGRAM AND DIMENSION PICTURES

Single Phase Control Transformer with a capacity of 1000VA, transforming 480 Volts to 120 Volts

**OFFICIAL QUOTE** 