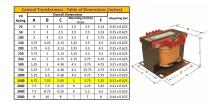

#### SCHEMATIC/DIAGRAM AND DIMENSION PICTURES

Single Phase Control Transformer with a capacity of 1500VA, transforming 600 Volts to 120 Volts

**OFFICIAL QUOTE** 