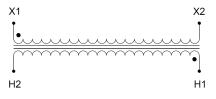

#### SCHEMATIC/DIAGRAM AND DIMENSION PICTURES

Single Phase Control Transformer with a capacity of 1500VA, transforming 600 Volts to 120 Volts

**OFFICIAL QUOTE** 

#### **PRODUCT SPECIFICATIONS**

| Weight                     | 40 lbs                                                                                                |
|----------------------------|-------------------------------------------------------------------------------------------------------|
| Phases                     | 1                                                                                                     |
| Connection                 | <u>1Ph-CT-SS-SU</u>                                                                                   |
| Primary Voltage            | <u>600</u>                                                                                            |
| Primary Max Current        | <u>2.5A</u>                                                                                           |
| Primary Markings           | <u>H1-H2</u>                                                                                          |
| Primary Terminals          | Terminals                                                                                             |
| Secondary Voltage          | 120                                                                                                   |
| Secondary Max Current      | <u>12.5A</u>                                                                                          |
| Secondary Markings         | <u>X1-X2</u>                                                                                          |
| Secondary Terminals        | Terminals                                                                                             |
| Primary Taps               | N/A                                                                                                   |
| Conductor Material         | <u>Copper</u>                                                                                         |
| Temperatue Rise            | <u>115°C</u>                                                                                          |
| Insuation Class            | <u>180°C (Class F)</u>                                                                                |
| BIL (Insulation) Level     | <u>10kV</u>                                                                                           |
| Efficiency (@35% Load) %   | N/A                                                                                                   |
| Impedance Range            | <u>5.0 – 7.0%</u>                                                                                     |
| Sound (db)                 | <u>40</u>                                                                                             |
| Enclosure Type             | Core & Coil                                                                                           |
| Enclosure Size             | See Core & Coil Chart                                                                                 |
| Finish/Colour              | N/A                                                                                                   |
| Standards & Certifications | <u>CSA Certified File No. LR34493, UL Listed File No. E110286, ISO 9001:2015</u><br><u>Registered</u> |