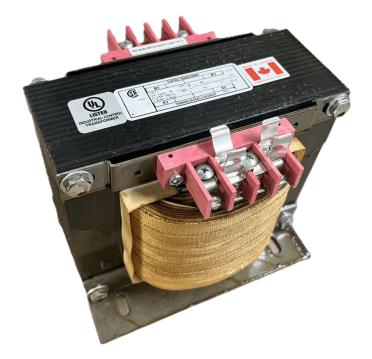

#### SCHEMATIC/DIAGRAM AND DIMENSION PICTURES

Single Phase Control Transformer with a capacity of 1500VA, transforming 600 Volts to 120 Volts

**OFFICIAL QUOTE** 

#### 1500VA 600 VOLTS TO 120 VOLTS SINGLE PHASE CONTROL TRANSFORMER

 VA
 End

 Country/Manufacturer
 Canada/RPM