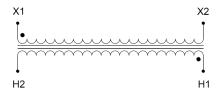

#### **SCHEMATIC/DIAGRAM AND DIMENSION PICTURES**

Single Phase Control Transformer with a capacity of 1500VA, transforming 600 Volts to 120 Volts

## **PRODUCT SPECIFICATIONS**

| PRODUCT SPECIFICATIONS     |                                                                                      |
|----------------------------|--------------------------------------------------------------------------------------|
| Weight                     | 40 lbs                                                                               |
| Phases                     | 1                                                                                    |
| Connection                 | 1Ph-CT-SS-SU                                                                         |
| Primary Voltage            | 600                                                                                  |
| Primary Max Current        | 2.5A                                                                                 |
| Primary Markings           | H1-H2                                                                                |
| Primary Terminals          | <u>Terminals</u>                                                                     |
| Secondary Voltage          | 120                                                                                  |
| Secondary Max Current      | 12.5A                                                                                |
| Secondary Markings         | <u>X1-X2</u>                                                                         |
| Secondary Terminals        | <u>Terminals</u>                                                                     |
| Primary Taps               | N/A                                                                                  |
| Conductor Material         | Copper                                                                               |
| Temperatue Rise            | 115°C                                                                                |
| Insuation Class            | 180°C (Class F)                                                                      |
| BIL (Insulation) Level     | <u>10kV</u>                                                                          |
| Efficiency (@35% Load) %   | N/A                                                                                  |
| Impedance Range            | <u>5.0 – 7.0%</u>                                                                    |
| Sound (db)                 | 40                                                                                   |
| Enclosure Type             | Core & Coil                                                                          |
| Enclosure Size             | See Core & Coil Chart                                                                |
| Finish/Colour              | N/A                                                                                  |
| Standards & Certifications | CSA Certified File No. LR34493, UL Listed File No. E110286, ISO 9001:2015 Registered |