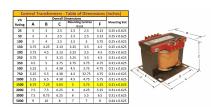

#### **SCHEMATIC/DIAGRAM AND DIMENSION PICTURES**

Single Phase Control Transformer with a capacity of 1500VA, transforming 600 Volts to 120 Volts

## **PRODUCT SPECIFICATIONS**

| PRODUCT SPECIFICATIONS     |                                                                                      |
|----------------------------|--------------------------------------------------------------------------------------|
| Weight                     | 40 lbs                                                                               |
| Phases                     | 1                                                                                    |
| Connection                 | 1Ph-CT-SS-SU                                                                         |
| Primary Voltage            | 600                                                                                  |
| Primary Max Current        | 2.5A                                                                                 |
| Primary Markings           | H1-H2                                                                                |
| Primary Terminals          | <u>Terminals</u>                                                                     |
| Secondary Voltage          | 120                                                                                  |
| Secondary Max Current      | 12.5A                                                                                |
| Secondary Markings         | <u>X1-X2</u>                                                                         |
| Secondary Terminals        | <u>Terminals</u>                                                                     |
| Primary Taps               | N/A                                                                                  |
| Conductor Material         | Copper                                                                               |
| Temperatue Rise            | 115°C                                                                                |
| Insuation Class            | 180°C (Class F)                                                                      |
| BIL (Insulation) Level     | <u>10kV</u>                                                                          |
| Efficiency (@35% Load) %   | N/A                                                                                  |
| Impedance Range            | <u>5.0 – 7.0%</u>                                                                    |
| Sound (db)                 | 40                                                                                   |
| Enclosure Type             | Core & Coil                                                                          |
| Enclosure Size             | See Core & Coil Chart                                                                |
| Finish/Colour              | N/A                                                                                  |
| Standards & Certifications | CSA Certified File No. LR34493, UL Listed File No. E110286, ISO 9001:2015 Registered |