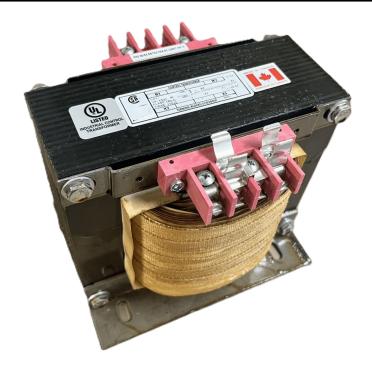

# 1500VA 600 VOLTS TO 120 VOLTS SINGLE PHASE CONTROL TRANSFORMER

\$573.30 CAD

Single Phase Control Transformer with a capacity of 1500VA, transforming 600 Volts to 120 Volts

**SKU:** CS1500J-A

**Categories:** Control Transformers

#### **SCHEMATIC/DIAGRAM AND DIMENSION PICTURES**

Single Phase Control Transformer with a capacity of 1500VA, transforming 600 Volts to 120 Volts