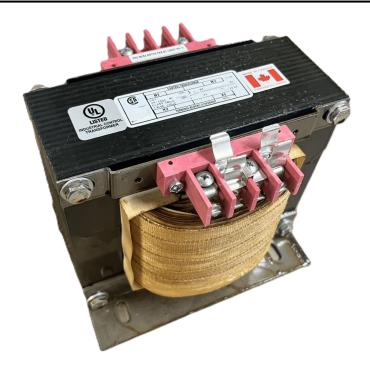

# 1500VA 600 VOLTS TO 120 VOLTS SINGLE PHASE CONTROL TRANSFORMER

\$573.30 CAD

Single Phase Control Transformer with a capacity of 1500VA, transforming 600 Volts to 120 Volts

**SKU:** CS1500J-A

**Categories:** Control Transformers

#### PRODUCT SPECIFICATIONS

| PRODUCT SPECIFICATIONS     |                                                                                      |
|----------------------------|--------------------------------------------------------------------------------------|
| Weight                     | 40 lbs                                                                               |
| Phases                     | 1                                                                                    |
| Connection                 | 1Ph-CT-SS-SU                                                                         |
| Primary Voltage            | 600                                                                                  |
| Primary Max Current        | 2.5A                                                                                 |
| Primary Markings           | H1-H2                                                                                |
| Primary Terminals          | <u>Terminals</u>                                                                     |
| Secondary Voltage          | 120                                                                                  |
| Secondary Max Current      | 12.5A                                                                                |
| Secondary Markings         | <u>X1-X2</u>                                                                         |
| Secondary Terminals        | <u>Terminals</u>                                                                     |
| Primary Taps               | N/A                                                                                  |
| Conductor Material         | Copper                                                                               |
| Temperatue Rise            | 115°C                                                                                |
| Insuation Class            | 180°C (Class F)                                                                      |
| BIL (Insulation) Level     | <u>10kV</u>                                                                          |
| Efficiency (@35% Load) %   | N/A                                                                                  |
| Impedance Range            | 5.0 - 7.0%                                                                           |
| Sound (db)                 | 40                                                                                   |
| Enclosure Type             | Core & Coil                                                                          |
| Enclosure Size             | See Core & Coil Chart                                                                |
| Finish/Colour              | N/A                                                                                  |
| Standards & Certifications | CSA Certified File No. LR34493, UL Listed File No. E110286, ISO 9001:2015 Registered |