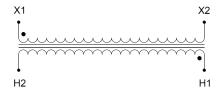

#### **SCHEMATIC/DIAGRAM AND DIMENSION PICTURES**

Single Phase Control Transformer with a capacity of 1500VA, transforming 600 Volts to 120 Volts

#### PRODUCT SPECIFICATIONS

| PRODUCT SPECIFICATIONS     |                                                                                      |
|----------------------------|--------------------------------------------------------------------------------------|
| Weight                     | 40 lbs                                                                               |
| Phases                     | 1                                                                                    |
| Connection                 | 1Ph-CT-SS-SU                                                                         |
| Primary Voltage            | 600                                                                                  |
| Primary Max Current        | 2.5A                                                                                 |
| Primary Markings           | H1-H2                                                                                |
| Primary Terminals          | <u>Terminals</u>                                                                     |
| Secondary Voltage          | 120                                                                                  |
| Secondary Max Current      | 12.5A                                                                                |
| Secondary Markings         | <u>X1-X2</u>                                                                         |
| Secondary Terminals        | <u>Terminals</u>                                                                     |
| Primary Taps               | N/A                                                                                  |
| Conductor Material         | Copper                                                                               |
| Temperatue Rise            | 115°C                                                                                |
| Insuation Class            | 180°C (Class F)                                                                      |
| BIL (Insulation) Level     | <u>10kV</u>                                                                          |
| Efficiency (@35% Load) %   | N/A                                                                                  |
| Impedance Range            | 5.0 - 7.0%                                                                           |
| Sound (db)                 | 40                                                                                   |
| Enclosure Type             | Core & Coil                                                                          |
| Enclosure Size             | See Core & Coil Chart                                                                |
| Finish/Colour              | N/A                                                                                  |
| Standards & Certifications | CSA Certified File No. LR34493, UL Listed File No. E110286, ISO 9001:2015 Registered |