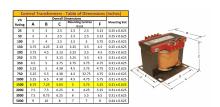

#### **SCHEMATIC/DIAGRAM AND DIMENSION PICTURES**

Single Phase Control Transformer with a capacity of 1500VA, transforming 600 Volts to 120 Volts

#### PRODUCT SPECIFICATIONS

| PRODUCT SPECIFICATIONS     |                                                                                      |
|----------------------------|--------------------------------------------------------------------------------------|
| Weight                     | 40 lbs                                                                               |
| Phases                     | 1                                                                                    |
| Connection                 | 1Ph-CT-SS-SU                                                                         |
| Primary Voltage            | 600                                                                                  |
| Primary Max Current        | 2.5A                                                                                 |
| Primary Markings           | H1-H2                                                                                |
| Primary Terminals          | <u>Terminals</u>                                                                     |
| Secondary Voltage          | 120                                                                                  |
| Secondary Max Current      | 12.5A                                                                                |
| Secondary Markings         | <u>X1-X2</u>                                                                         |
| Secondary Terminals        | <u>Terminals</u>                                                                     |
| Primary Taps               | N/A                                                                                  |
| Conductor Material         | Copper                                                                               |
| Temperatue Rise            | 115°C                                                                                |
| Insuation Class            | 180°C (Class F)                                                                      |
| BIL (Insulation) Level     | <u>10kV</u>                                                                          |
| Efficiency (@35% Load) %   | N/A                                                                                  |
| Impedance Range            | 5.0 - 7.0%                                                                           |
| Sound (db)                 | 40                                                                                   |
| Enclosure Type             | Core & Coil                                                                          |
| Enclosure Size             | See Core & Coil Chart                                                                |
| Finish/Colour              | N/A                                                                                  |
| Standards & Certifications | CSA Certified File No. LR34493, UL Listed File No. E110286, ISO 9001:2015 Registered |