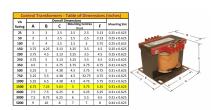

#### **SCHEMATIC/DIAGRAM AND DIMENSION PICTURES**

Single Phase Control Transformer with a capacity of 1500VA, transforming 600 Volts to 120 Volts