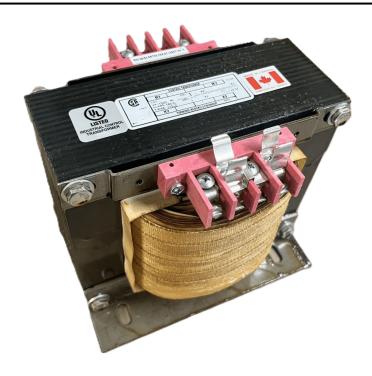

# 1500VA 600 VOLTS TO 120 VOLTS SINGLE PHASE CONTROL TRANSFORMER

\$573.30 CAD

Single Phase Control Transformer with a capacity of 1500VA, transforming 600 Volts to 120 Volts

**SKU:** CS1500J-A

**Categories:** Control Transformers

## **PRODUCT SPECIFICATIONS**

| PRODUCT SPECIFICATIONS     |                                                                                      |
|----------------------------|--------------------------------------------------------------------------------------|
| Weight                     | 40 lbs                                                                               |
| Phases                     | 1                                                                                    |
| Connection                 | 1Ph-CT-SS-SU                                                                         |
| Primary Voltage            | 600                                                                                  |
| Primary Max Current        | 2.5A                                                                                 |
| Primary Markings           | H1-H2                                                                                |
| Primary Terminals          | <u>Terminals</u>                                                                     |
| Secondary Voltage          | 120                                                                                  |
| Secondary Max Current      | <u>12.5A</u>                                                                         |
| Secondary Markings         | <u>X1-X2</u>                                                                         |
| Secondary Terminals        | <u>Terminals</u>                                                                     |
| Primary Taps               | N/A                                                                                  |
| Conductor Material         | Copper                                                                               |
| Temperatue Rise            | 115°C                                                                                |
| Insuation Class            | 180°C (Class F)                                                                      |
| BIL (Insulation) Level     | <u>10kV</u>                                                                          |
| Efficiency (@35% Load) %   | N/A                                                                                  |
| Impedance Range            | <u>5.0 - 7.0%</u>                                                                    |
| Sound (db)                 | 40                                                                                   |
| Enclosure Type             | Core & Coil                                                                          |
| Enclosure Size             | See Core & Coil Chart                                                                |
| Finish/Colour              | N/A                                                                                  |
| Standards & Certifications | CSA Certified File No. LR34493, UL Listed File No. E110286, ISO 9001:2015 Registered |