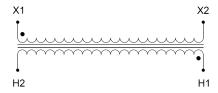

#### **SCHEMATIC/DIAGRAM AND DIMENSION PICTURES**

Single Phase Control Transformer with a capacity of 1500VA, transforming 600 Volts to 120 Volts

## **PRODUCT SPECIFICATIONS**

| PRODUCT SPECIFICATIONS     |                                                                                      |
|----------------------------|--------------------------------------------------------------------------------------|
| Weight                     | 40 lbs                                                                               |
| Phases                     | 1                                                                                    |
| Connection                 | 1Ph-CT-SS-SU                                                                         |
| Primary Voltage            | 600                                                                                  |
| Primary Max Current        | 2.5A                                                                                 |
| Primary Markings           | H1-H2                                                                                |
| Primary Terminals          | <u>Terminals</u>                                                                     |
| Secondary Voltage          | 120                                                                                  |
| Secondary Max Current      | <u>12.5A</u>                                                                         |
| Secondary Markings         | <u>X1-X2</u>                                                                         |
| Secondary Terminals        | <u>Terminals</u>                                                                     |
| Primary Taps               | N/A                                                                                  |
| Conductor Material         | Copper                                                                               |
| Temperatue Rise            | 115°C                                                                                |
| Insuation Class            | 180°C (Class F)                                                                      |
| BIL (Insulation) Level     | <u>10kV</u>                                                                          |
| Efficiency (@35% Load) %   | N/A                                                                                  |
| Impedance Range            | <u>5.0 - 7.0%</u>                                                                    |
| Sound (db)                 | 40                                                                                   |
| Enclosure Type             | Core & Coil                                                                          |
| Enclosure Size             | See Core & Coil Chart                                                                |
| Finish/Colour              | N/A                                                                                  |
| Standards & Certifications | CSA Certified File No. LR34493, UL Listed File No. E110286, ISO 9001:2015 Registered |