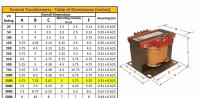

#### **SCHEMATIC/DIAGRAM AND DIMENSION PICTURES**

Single Phase Control Transformer with a capacity of 1500VA, transforming 120/240 Volts to 240/480 Volts

### **PRODUCT SPECIFICATIONS**

| Weight                     | 70 lbs                                                                               |
|----------------------------|--------------------------------------------------------------------------------------|
| Phases                     | 1                                                                                    |
| Connection                 | 1Ph-CT-DD-SU                                                                         |
| Primary Voltage            | 120/240                                                                              |
| Primary Max Current        | 12.5A                                                                                |
| Primary Markings           | <u>X1-X2-X3-X4</u>                                                                   |
| Primary Terminals          | <u>Terminals</u>                                                                     |
| Secondary Voltage          | 240/480                                                                              |
| Secondary Max Current      | 6.25A                                                                                |
| Secondary Markings         | <u>H1-H2-H3-H4</u>                                                                   |
| Secondary Terminals        | <u>Terminals</u>                                                                     |
| Primary Taps               | N/A                                                                                  |
| Conductor Material         | Copper                                                                               |
| Temperatue Rise            | 115°C                                                                                |
| Insuation Class            | 180°C (Class F)                                                                      |
| BIL (Insulation) Level     | <u>10kV</u>                                                                          |
| Efficiency (@35% Load) %   | N/A                                                                                  |
| Impedance Range            | <u>5.0 - 7.0%</u>                                                                    |
| Sound (db)                 | 40                                                                                   |
| Enclosure Type             | Core & Coil                                                                          |
| Enclosure Size             | See Core & Coil Chart                                                                |
| Finish/Colour              | N/A                                                                                  |
| Standards & Certifications | CSA Certified File No. LR34493, UL Listed File No. E110286, ISO 9001:2015 Registered |