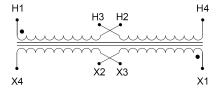

#### **SCHEMATIC/DIAGRAM AND DIMENSION PICTURES**

Single Phase Control Transformer with a capacity of 1500VA, transforming 120/240 Volts to 240/480 Volts

### **PRODUCT SPECIFICATIONS**

| Weight                     | 70 lbs                                                                               |
|----------------------------|--------------------------------------------------------------------------------------|
| Phases                     | 1                                                                                    |
| Connection                 | 1Ph-CT-DD-SU                                                                         |
| Primary Voltage            | 120/240                                                                              |
| Primary Max Current        | 12.5A                                                                                |
| Primary Markings           | <u>X1-X2-X3-X4</u>                                                                   |
| Primary Terminals          | <u>Terminals</u>                                                                     |
| Secondary Voltage          | 240/480                                                                              |
| Secondary Max Current      | 6.25A                                                                                |
| Secondary Markings         | <u>H1-H2-H3-H4</u>                                                                   |
| Secondary Terminals        | <u>Terminals</u>                                                                     |
| Primary Taps               | N/A                                                                                  |
| Conductor Material         | Copper                                                                               |
| Temperatue Rise            | 115°C                                                                                |
| Insuation Class            | 180°C (Class F)                                                                      |
| BIL (Insulation) Level     | <u>10kV</u>                                                                          |
| Efficiency (@35% Load) %   | N/A                                                                                  |
| Impedance Range            | <u>5.0 - 7.0%</u>                                                                    |
| Sound (db)                 | 40                                                                                   |
| Enclosure Type             | Core & Coil                                                                          |
| Enclosure Size             | See Core & Coil Chart                                                                |
| Finish/Colour              | N/A                                                                                  |
| Standards & Certifications | CSA Certified File No. LR34493, UL Listed File No. E110286, ISO 9001:2015 Registered |