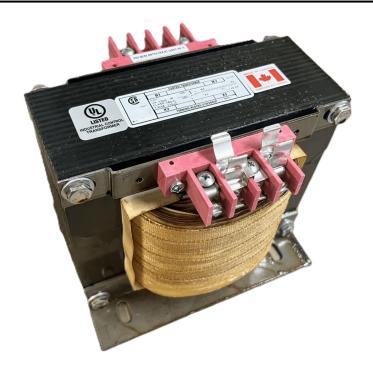

# 1500VA 120/240 VOLTS TO 240/480 VOLTS SINGLE PHASE CONTROL TRANSFORMER

\$664.30 CAD

Single Phase Control Transformer with a capacity of 1500VA, transforming 120/240 Volts to 240/480 Volts

**SKU:** CS1500K-L

#### **SCHEMATIC/DIAGRAM AND DIMENSION PICTURES**

Single Phase Control Transformer with a capacity of 1500VA, transforming 120/240 Volts to 240/480 Volts