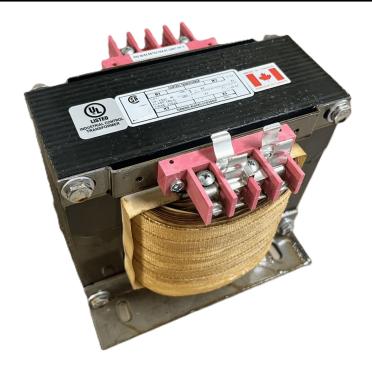

# 1500VA 120/240 VOLTS TO 240/480 VOLTS SINGLE PHASE CONTROL TRANSFORMER

\$664.30 CAD

Single Phase Control Transformer with a capacity of 1500VA, transforming 120/240 Volts to 240/480 Volts

**SKU:** CS1500K-L

# 1500VA 120/240 VOLTS TO 240/480 VOLTS SINGLE PHASE CONTROL TRANSFORMER