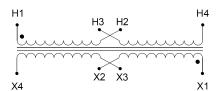

#### **SCHEMATIC/DIAGRAM AND DIMENSION PICTURES**

Single Phase Control Transformer with a capacity of 1500VA, transforming 120/240 Volts to 240/480 Volts

### **PRODUCT SPECIFICATIONS**

| Weight                     | 70 lbs                                                                               |
|----------------------------|--------------------------------------------------------------------------------------|
| Phases                     | 1                                                                                    |
|                            |                                                                                      |
| Connection                 | 1Ph-CT-DD-SU                                                                         |
| Primary Voltage            | 120/240                                                                              |
| Primary Max Current        | <u>12.5A</u>                                                                         |
| Primary Markings           | <u>X1-X2-X3-X4</u>                                                                   |
| Primary Terminals          | <u>Terminals</u>                                                                     |
| Secondary Voltage          | 240/480                                                                              |
| Secondary Max Current      | 6.25A                                                                                |
| Secondary Markings         | H1-H2-H3-H4                                                                          |
| Secondary Terminals        | <u>Terminals</u>                                                                     |
| Primary Taps               | N/A                                                                                  |
| Conductor Material         | Copper                                                                               |
| Temperatue Rise            | 115°C                                                                                |
| Insuation Class            | 180°C (Class F)                                                                      |
| BIL (Insulation) Level     | <u>10kV</u>                                                                          |
| Efficiency (@35% Load) %   | N/A                                                                                  |
| Impedance Range            | <u>5.0 – 7.0%</u>                                                                    |
| Sound (db)                 | 40                                                                                   |
| Enclosure Type             | Core & Coil                                                                          |
| Enclosure Size             | See Core & Coil Chart                                                                |
| Finish/Colour              | N/A                                                                                  |
| Standards & Certifications | CSA Certified File No. LR34493, UL Listed File No. E110286, ISO 9001:2015 Registered |