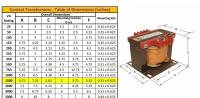

#### **SCHEMATIC/DIAGRAM AND DIMENSION PICTURES**

Single Phase Control Transformer with a capacity of 1500VA, transforming 120/240 Volts to 240/480 Volts