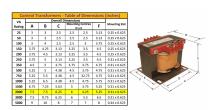

#### **SCHEMATIC/DIAGRAM AND DIMENSION PICTURES**

Single Phase Control Transformer with a capacity of 2000VA, transforming 600 Volts to 240/480 Volts

### **PRODUCT SPECIFICATIONS**

| PRODUCT SPECIFICATIONS     |                                                                                      |
|----------------------------|--------------------------------------------------------------------------------------|
| Weight                     | 50 lbs                                                                               |
| Phases                     | 1                                                                                    |
| Connection                 | 1Ph-CT-SD-SD                                                                         |
| Primary Voltage            | 600                                                                                  |
| Primary Max Current        | 3.33A                                                                                |
| Primary Markings           | <u>H1-H2</u>                                                                         |
| Primary Terminals          | <u>Terminals</u>                                                                     |
| Secondary Voltage          | 240/480                                                                              |
| Secondary Max Current      | 8.33A                                                                                |
| Secondary Markings         | X1-X2-X3-X4                                                                          |
| Secondary Terminals        | <u>Terminals</u>                                                                     |
| Primary Taps               | N/A                                                                                  |
| Conductor Material         | Copper                                                                               |
| Temperatue Rise            | <u>115°C</u>                                                                         |
| Insuation Class            | 180°C (Class F)                                                                      |
| BIL (Insulation) Level     | <u>10kV</u>                                                                          |
| Efficiency (@35% Load) %   | N/A                                                                                  |
| Impedance Range            | <u>5.0 - 7.0%</u>                                                                    |
| Sound (db)                 | 40                                                                                   |
| Enclosure Type             | Core & Coil                                                                          |
| Enclosure Size             | See Core & Coil Chart                                                                |
| Finish/Colour              | N/A                                                                                  |
| Standards & Certifications | CSA Certified File No. LR34493, UL Listed File No. E110286, ISO 9001:2015 Registered |