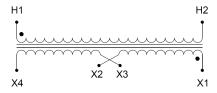

#### **SCHEMATIC/DIAGRAM AND DIMENSION PICTURES**

Single Phase Control Transformer with a capacity of 2000VA, transforming 600 Volts to 240/480 Volts

### **PRODUCT SPECIFICATIONS**

| PRODUCT SPECIFICATIONS     |                                                                                      |
|----------------------------|--------------------------------------------------------------------------------------|
| Weight                     | 50 lbs                                                                               |
| Phases                     | 1                                                                                    |
| Connection                 | 1Ph-CT-SD-SD                                                                         |
| Primary Voltage            | 600                                                                                  |
| Primary Max Current        | 3.33A                                                                                |
| Primary Markings           | <u>H1-H2</u>                                                                         |
| Primary Terminals          | <u>Terminals</u>                                                                     |
| Secondary Voltage          | 240/480                                                                              |
| Secondary Max Current      | 8.33A                                                                                |
| Secondary Markings         | X1-X2-X3-X4                                                                          |
| Secondary Terminals        | <u>Terminals</u>                                                                     |
| Primary Taps               | N/A                                                                                  |
| Conductor Material         | Copper                                                                               |
| Temperatue Rise            | <u>115°C</u>                                                                         |
| Insuation Class            | 180°C (Class F)                                                                      |
| BIL (Insulation) Level     | <u>10kV</u>                                                                          |
| Efficiency (@35% Load) %   | N/A                                                                                  |
| Impedance Range            | <u>5.0 - 7.0%</u>                                                                    |
| Sound (db)                 | 40                                                                                   |
| Enclosure Type             | Core & Coil                                                                          |
| Enclosure Size             | See Core & Coil Chart                                                                |
| Finish/Colour              | N/A                                                                                  |
| Standards & Certifications | CSA Certified File No. LR34493, UL Listed File No. E110286, ISO 9001:2015 Registered |