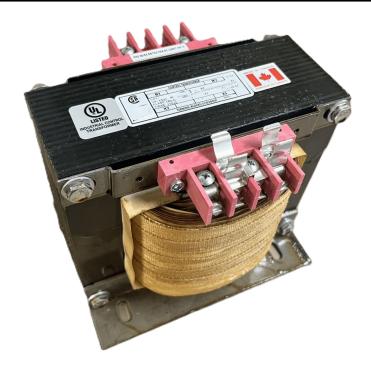

## 2000VA 600 VOLTS TO 240/480 VOLTS SINGLE PHASE CONTROL TRANSFORMER

\$669.76 CAD

Single Phase Control Transformer with a capacity of 2000VA, transforming 600 Volts to 240/480 Volts

**SKU:** CS2000J-L

**Categories:** Control Transformers

### **PRODUCT SPECIFICATIONS**

| PRODUCT SPECIFICATIONS     |                                                                                      |
|----------------------------|--------------------------------------------------------------------------------------|
| Weight                     | 50 lbs                                                                               |
| Phases                     | 1                                                                                    |
| Connection                 | 1Ph-CT-SD-SD                                                                         |
| Primary Voltage            | 600                                                                                  |
| Primary Max Current        | 3.33A                                                                                |
| Primary Markings           | <u>H1-H2</u>                                                                         |
| Primary Terminals          | <u>Terminals</u>                                                                     |
| Secondary Voltage          | 240/480                                                                              |
| Secondary Max Current      | 8.33A                                                                                |
| Secondary Markings         | X1-X2-X3-X4                                                                          |
| Secondary Terminals        | <u>Terminals</u>                                                                     |
| Primary Taps               | N/A                                                                                  |
| Conductor Material         | Copper                                                                               |
| Temperatue Rise            | <u>115°C</u>                                                                         |
| Insuation Class            | 180°C (Class F)                                                                      |
| BIL (Insulation) Level     | <u>10kV</u>                                                                          |
| Efficiency (@35% Load) %   | N/A                                                                                  |
| Impedance Range            | <u>5.0 - 7.0%</u>                                                                    |
| Sound (db)                 | 40                                                                                   |
| Enclosure Type             | Core & Coil                                                                          |
| Enclosure Size             | See Core & Coil Chart                                                                |
| Finish/Colour              | N/A                                                                                  |
| Standards & Certifications | CSA Certified File No. LR34493, UL Listed File No. E110286, ISO 9001:2015 Registered |