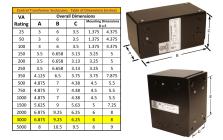

#### SCHEMATIC/DIAGRAM AND DIMENSION PICTURES

Single Phase Control Transformer with a capacity of 3000VA, transforming 480 Volts to 120/240 Volts

**OFFICIAL QUOTE** 

#### **PRODUCT SPECIFICATIONS**

| Weight                     | 10 lbs                                                                                                |
|----------------------------|-------------------------------------------------------------------------------------------------------|
| Phases                     | 1                                                                                                     |
| Connection                 | <u>1Ph-CT-SD-SD</u>                                                                                   |
| Primary Voltage            | <u>480</u>                                                                                            |
| Primary Max Current        | <u>6.25A</u>                                                                                          |
| Primary Markings           | <u>H1-H2</u>                                                                                          |
| Primary Terminals          | <u>Leads</u>                                                                                          |
| Secondary Voltage          | <u>120/240</u>                                                                                        |
| Secondary Max Current      | <u>25A</u>                                                                                            |
| Secondary Markings         | <u>X1-X2-X3-X4</u>                                                                                    |
| Secondary Terminals        | <u>Leads</u>                                                                                          |
| Primary Taps               | N/A                                                                                                   |
| Conductor Material         | <u>Copper</u>                                                                                         |
| Temperatue Rise            | <u>115°C</u>                                                                                          |
| Insuation Class            | <u>180°C (Class F)</u>                                                                                |
| BIL (Insulation) Level     | <u>10kV</u>                                                                                           |
| Efficiency (@35% Load) %   | <u>N/A</u>                                                                                            |
| Impedance Range            | <u>5.0 – 7.0%</u>                                                                                     |
| Sound (db)                 | <u>40</u>                                                                                             |
| Enclosure Type             | <u>Type-1 Indoor</u>                                                                                  |
| Enclosure Size             | See Enclosure Chart                                                                                   |
| Finish/Colour              | <u>Semigloss – Black</u>                                                                              |
| Standards & Certifications | <u>CSA Certified File No. LR34493, UL Listed File No. E110286, ISO 9001:2015</u><br><u>Registered</u> |