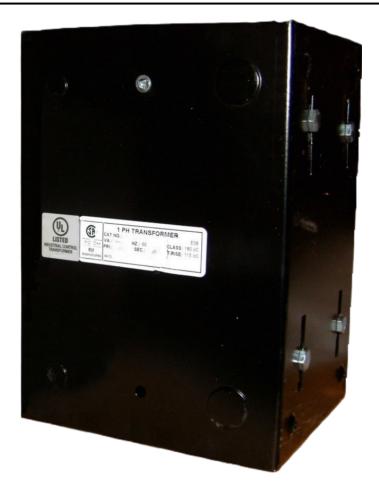

### 3000VA 480 VOLTS TO 120/240 VOLTS SINGLE PHASE CONTROL TRANSFORMER

## 3000VA 480 VOLTS TO 120/240 VOLTS SINGLE PHASE CONTROL TRANSFORMER

#### 3000VA 480 VOLTS TO 120/240 VOLTS SINGLE PHASE CONTROL TRANSFORMER

#### 3000VA 480 VOLTS TO 120/240 VOLTS SINGLE PHASE CONTROL TRANSFORMER

| VA                   | 3000       | - |
|----------------------|------------|---|
| Country/Manufacturer | Canada/RPM |   |