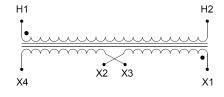

#### SCHEMATIC/DIAGRAM AND DIMENSION PICTURES

Single Phase Control Transformer with a capacity of 3000VA, transforming 480 Volts to 120/240 Volts

**OFFICIAL QUOTE** 

#### **PRODUCT SPECIFICATIONS**

| Weight                     | 10 lbs                                                                                                |
|----------------------------|-------------------------------------------------------------------------------------------------------|
| Phases                     | 1                                                                                                     |
| Connection                 | <u>1Ph-CT-SD-SD</u>                                                                                   |
| Primary Voltage            | <u>480</u>                                                                                            |
| Primary Max Current        | <u>6.25A</u>                                                                                          |
| Primary Markings           | <u>H1-H2</u>                                                                                          |
| Primary Terminals          | <u>Leads</u>                                                                                          |
| Secondary Voltage          | <u>120/240</u>                                                                                        |
| Secondary Max Current      | <u>25A</u>                                                                                            |
| Secondary Markings         | <u>X1-X2-X3-X4</u>                                                                                    |
| Secondary Terminals        | <u>Leads</u>                                                                                          |
| Primary Taps               | N/A                                                                                                   |
| Conductor Material         | <u>Copper</u>                                                                                         |
| Temperatue Rise            | <u>115°C</u>                                                                                          |
| Insuation Class            | <u>180°C (Class F)</u>                                                                                |
| BIL (Insulation) Level     | <u>10kV</u>                                                                                           |
| Efficiency (@35% Load) %   | <u>N/A</u>                                                                                            |
| Impedance Range            | <u>5.0 – 7.0%</u>                                                                                     |
| Sound (db)                 | <u>40</u>                                                                                             |
| Enclosure Type             | <u>Type-1 Indoor</u>                                                                                  |
| Enclosure Size             | See Enclosure Chart                                                                                   |
| Finish/Colour              | <u>Semigloss – Black</u>                                                                              |
| Standards & Certifications | <u>CSA Certified File No. LR34493, UL Listed File No. E110286, ISO 9001:2015</u><br><u>Registered</u> |