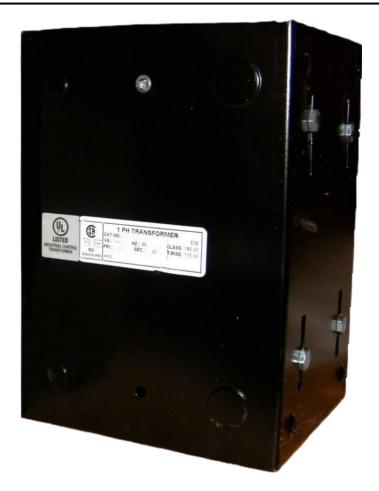

# \$733.46 CAD

Single Phase Control Transformer with a capacity of 3000VA, transforming 480 Volts to 120/240 Volts

SKU: CE3000H-K Categories: <u>Control Transformers</u>

#### SCHEMATIC/DIAGRAM AND DIMENSION PICTURES

Single Phase Control Transformer with a capacity of 3000VA, transforming 480 Volts to 120/240 Volts

**OFFICIAL QUOTE** 