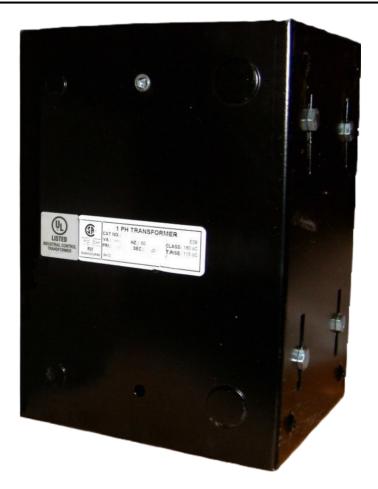

# \$733.46 CAD

Single Phase Control Transformer with a capacity of 3000VA, transforming 480 Volts to 120/240 Volts

SKU: CE3000H-K Categories: <u>Control Transformers</u>

#### SCHEMATIC/DIAGRAM AND DIMENSION PICTURES

Single Phase Control Transformer with a capacity of 3000VA, transforming 480 Volts to 120/240 Volts

**OFFICIAL QUOTE** 

#### **PRODUCT SPECIFICATIONS**

| Weight                     | 10 lbs                                                                                  |
|----------------------------|-----------------------------------------------------------------------------------------|
| Phases                     | 1                                                                                       |
| Connection                 | <u>1Ph-CT-SD-SD</u>                                                                     |
| Primary Voltage            | <u>480</u>                                                                              |
| Primary Max Current        | <u>6.25A</u>                                                                            |
| Primary Markings           | <u>H1-H2</u>                                                                            |
| Primary Terminals          | Leads                                                                                   |
| Secondary Voltage          | <u>120/240</u>                                                                          |
| Secondary Max Current      | <u>25A</u>                                                                              |
| Secondary Markings         | <u>X1-X2-X3-X4</u>                                                                      |
| Secondary Terminals        | <u>Leads</u>                                                                            |
| Primary Taps               | <u>N/A</u>                                                                              |
| Conductor Material         | <u>Copper</u>                                                                           |
| Temperatue Rise            | <u>115°C</u>                                                                            |
| Insuation Class            | <u>180°C (Class F)</u>                                                                  |
| BIL (Insulation) Level     | <u>10kV</u>                                                                             |
| Efficiency (@35% Load) %   | <u>N/A</u>                                                                              |
| Impedance Range            | <u>5.0 – 7.0%</u>                                                                       |
| Sound (db)                 | <u>40</u>                                                                               |
| Enclosure Type             | <u>Type-1 Indoor</u>                                                                    |
| Enclosure Size             | See Enclosure Chart                                                                     |
| Finish/Colour              | <u>Semigloss – Black</u>                                                                |
| Standards & Certifications | CSA Certified File No. LR34493, UL Listed File No. E110286, ISO 9001:2015<br>Registered |