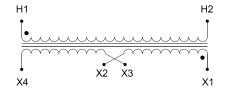

#### SCHEMATIC/DIAGRAM AND DIMENSION PICTURES

Single Phase Control Transformer with a capacity of 3000VA, transforming 480 Volts to 120/240 Volts

**OFFICIAL QUOTE** 

#### **PRODUCT SPECIFICATIONS**

| Weight                     | 10 lbs                                                                                  |
|----------------------------|-----------------------------------------------------------------------------------------|
| Phases                     | 1                                                                                       |
| Connection                 | <u>1Ph-CT-SD-SD</u>                                                                     |
| Primary Voltage            | <u>480</u>                                                                              |
| Primary Max Current        | <u>6.25A</u>                                                                            |
| Primary Markings           | <u>H1-H2</u>                                                                            |
| Primary Terminals          | Leads                                                                                   |
| Secondary Voltage          | <u>120/240</u>                                                                          |
| Secondary Max Current      | <u>25A</u>                                                                              |
| Secondary Markings         | <u>X1-X2-X3-X4</u>                                                                      |
| Secondary Terminals        | <u>Leads</u>                                                                            |
| Primary Taps               | <u>N/A</u>                                                                              |
| Conductor Material         | <u>Copper</u>                                                                           |
| Temperatue Rise            | <u>115°C</u>                                                                            |
| Insuation Class            | <u>180°C (Class F)</u>                                                                  |
| BIL (Insulation) Level     | <u>10kV</u>                                                                             |
| Efficiency (@35% Load) %   | <u>N/A</u>                                                                              |
| Impedance Range            | <u>5.0 – 7.0%</u>                                                                       |
| Sound (db)                 | <u>40</u>                                                                               |
| Enclosure Type             | <u>Type-1 Indoor</u>                                                                    |
| Enclosure Size             | See Enclosure Chart                                                                     |
| Finish/Colour              | <u>Semigloss – Black</u>                                                                |
| Standards & Certifications | CSA Certified File No. LR34493, UL Listed File No. E110286, ISO 9001:2015<br>Registered |