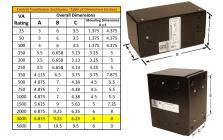

#### SCHEMATIC/DIAGRAM AND DIMENSION PICTURES

Single Phase Control Transformer with a capacity of 3000VA, transforming 480 Volts to 120/240 Volts

**OFFICIAL QUOTE** 

#### **PRODUCT SPECIFICATIONS**

| Weight                     | 10 lbs                                                                                  |
|----------------------------|-----------------------------------------------------------------------------------------|
| Phases                     | 1                                                                                       |
| Connection                 | <u>1Ph-CT-SD-SD</u>                                                                     |
| Primary Voltage            | <u>480</u>                                                                              |
| Primary Max Current        | <u>6.25A</u>                                                                            |
| Primary Markings           | <u>H1-H2</u>                                                                            |
| Primary Terminals          | Leads                                                                                   |
| Secondary Voltage          | <u>120/240</u>                                                                          |
| Secondary Max Current      | <u>25A</u>                                                                              |
| Secondary Markings         | <u>X1-X2-X3-X4</u>                                                                      |
| Secondary Terminals        | <u>Leads</u>                                                                            |
| Primary Taps               | <u>N/A</u>                                                                              |
| Conductor Material         | <u>Copper</u>                                                                           |
| Temperatue Rise            | <u>115°C</u>                                                                            |
| Insuation Class            | <u>180°C (Class F)</u>                                                                  |
| BIL (Insulation) Level     | <u>10kV</u>                                                                             |
| Efficiency (@35% Load) %   | <u>N/A</u>                                                                              |
| Impedance Range            | <u>5.0 – 7.0%</u>                                                                       |
| Sound (db)                 | <u>40</u>                                                                               |
| Enclosure Type             | <u>Type-1 Indoor</u>                                                                    |
| Enclosure Size             | See Enclosure Chart                                                                     |
| Finish/Colour              | <u>Semigloss – Black</u>                                                                |
| Standards & Certifications | CSA Certified File No. LR34493, UL Listed File No. E110286, ISO 9001:2015<br>Registered |