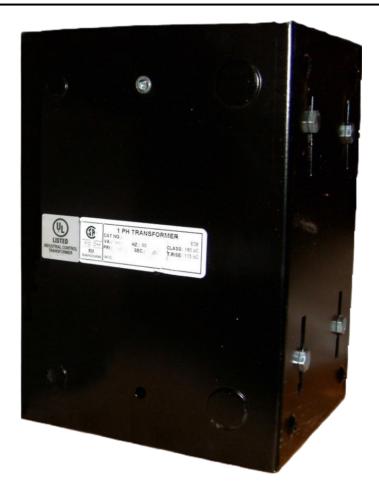

# \$733.46 CAD

Single Phase Control Transformer with a capacity of 3000VA, transforming 480 Volts to 120/240 Volts

SKU: CE3000H-K Categories: <u>Control Transformers</u>

#### SCHEMATIC/DIAGRAM AND DIMENSION PICTURES

Single Phase Control Transformer with a capacity of 3000VA, transforming 480 Volts to 120/240 Volts

**OFFICIAL QUOTE** 