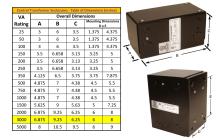

#### SCHEMATIC/DIAGRAM AND DIMENSION PICTURES

Single Phase Control Transformer with a capacity of 3000VA, transforming 480 Volts to 120/240 Volts

**OFFICIAL QUOTE** 