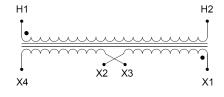

#### SCHEMATIC/DIAGRAM AND DIMENSION PICTURES

Single Phase Control Transformer with a capacity of 3000VA, transforming 480 Volts to 120/240 Volts

**OFFICIAL QUOTE** 

#### **PRODUCT SPECIFICATIONS**

| Weight                     | 10 lbs                                                                                  |
|----------------------------|-----------------------------------------------------------------------------------------|
| Phases                     | 1                                                                                       |
| Connection                 | <u>1Ph-CT-SD-SD</u>                                                                     |
| Primary Voltage            | <u>480</u>                                                                              |
| Primary Max Current        | <u>6.25A</u>                                                                            |
| Primary Markings           | <u>H1-H2</u>                                                                            |
| Primary Terminals          | Leads                                                                                   |
| Secondary Voltage          | <u>120/240</u>                                                                          |
| Secondary Max Current      | <u>25A</u>                                                                              |
| Secondary Markings         | <u>X1-X2-X3-X4</u>                                                                      |
| Secondary Terminals        | <u>Leads</u>                                                                            |
| Primary Taps               | <u>N/A</u>                                                                              |
| Conductor Material         | <u>Copper</u>                                                                           |
| Temperatue Rise            | <u>115°C</u>                                                                            |
| Insuation Class            | <u>180°C (Class F)</u>                                                                  |
| BIL (Insulation) Level     | <u>10kV</u>                                                                             |
| Efficiency (@35% Load) %   | <u>N/A</u>                                                                              |
| Impedance Range            | <u>5.0 – 7.0%</u>                                                                       |
| Sound (db)                 | <u>40</u>                                                                               |
| Enclosure Type             | <u>Type-1 Indoor</u>                                                                    |
| Enclosure Size             | See Enclosure Chart                                                                     |
| Finish/Colour              | <u>Semigloss – Black</u>                                                                |
| Standards & Certifications | CSA Certified File No. LR34493, UL Listed File No. E110286, ISO 9001:2015<br>Registered |