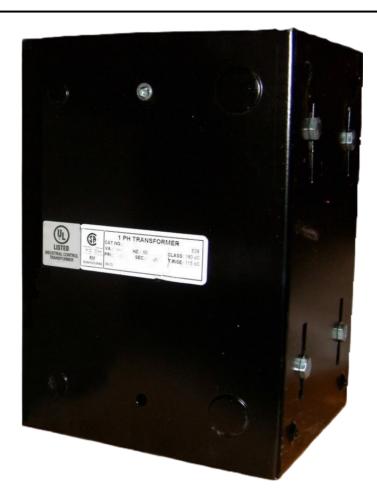

### **PRODUCT SPECIFICATIONS**

| Weight                     | 10 lbs                                                                               |
|----------------------------|--------------------------------------------------------------------------------------|
| Phases                     | 1                                                                                    |
| Connection                 | 1Ph-CT-SD-SD                                                                         |
| Primary Voltage            | 480                                                                                  |
| Primary Max Current        | 10.42A                                                                               |
| Primary Markings           | <u>H1-H2</u>                                                                         |
| Primary Terminals          | <u>Leads</u>                                                                         |
| Secondary Voltage          | 240/480                                                                              |
| Secondary Max Current      | 20.83A                                                                               |
| Secondary Markings         | <u>X1-X2-X3-X4</u>                                                                   |
| Secondary Terminals        | <u>Leads</u>                                                                         |
| Primary Taps               | N/A                                                                                  |
| Conductor Material         | Copper                                                                               |
| Temperatue Rise            | 115°C                                                                                |
| Insuation Class            | 180°C (Class F)                                                                      |
| BIL (Insulation) Level     | <u>10kV</u>                                                                          |
| Efficiency (@35% Load) %   | N/A                                                                                  |
| Impedance Range            | <u>5.0 - 7.0%</u>                                                                    |
| Sound (db)                 | 40                                                                                   |
| Enclosure Type             | Type-1 Indoor                                                                        |
| Enclosure Size             | See Enclosure Chart                                                                  |
| Finish/Colour              | Semigloss - Black                                                                    |
| Standards & Certifications | CSA Certified File No. LR34493, UL Listed File No. E110286, ISO 9001:2015 Registered |