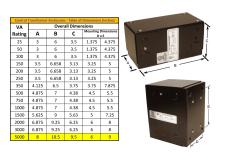

#### SCHEMATIC/DIAGRAM AND DIMENSION PICTURES

Single Phase Control Transformer with a capacity of 5000VA, transforming 480 Volts to 240/480 Volts