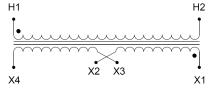

#### SCHEMATIC/DIAGRAM AND DIMENSION PICTURES

Single Phase Control Transformer with a capacity of 5000VA, transforming 480 Volts to 240/480 Volts

### **PRODUCT SPECIFICATIONS**

| Weight                     | 10 lbs                                                                               |
|----------------------------|--------------------------------------------------------------------------------------|
| Phases                     | 1                                                                                    |
| Connection                 | 1Ph-CT-SD-SD                                                                         |
| Primary Voltage            | 480                                                                                  |
| Primary Max Current        | 10.42A                                                                               |
| Primary Markings           | <u>H1-H2</u>                                                                         |
| Primary Terminals          | <u>Leads</u>                                                                         |
| Secondary Voltage          | 240/480                                                                              |
| Secondary Max Current      | 20.83A                                                                               |
| Secondary Markings         | <u>X1-X2-X3-X4</u>                                                                   |
| Secondary Terminals        | <u>Leads</u>                                                                         |
| Primary Taps               | N/A                                                                                  |
| Conductor Material         | Copper                                                                               |
| Temperatue Rise            | 115°C                                                                                |
| Insuation Class            | 180°C (Class F)                                                                      |
| BIL (Insulation) Level     | <u>10kV</u>                                                                          |
| Efficiency (@35% Load) %   | N/A                                                                                  |
| Impedance Range            | <u>5.0 - 7.0%</u>                                                                    |
| Sound (db)                 | 40                                                                                   |
| Enclosure Type             | Type-1 Indoor                                                                        |
| Enclosure Size             | See Enclosure Chart                                                                  |
| Finish/Colour              | Semigloss - Black                                                                    |
| Standards & Certifications | CSA Certified File No. LR34493, UL Listed File No. E110286, ISO 9001:2015 Registered |