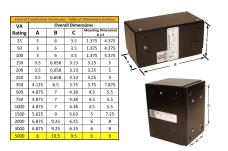

#### SCHEMATIC/DIAGRAM AND DIMENSION PICTURES

Single Phase Control Transformer with a capacity of 5000VA, transforming 480 Volts to 240/480 Volts

### **PRODUCT SPECIFICATIONS**

| Weight                     | 10 lbs                                                                               |
|----------------------------|--------------------------------------------------------------------------------------|
| Phases                     | 1                                                                                    |
| Connection                 | 1Ph-CT-SD-SD                                                                         |
| Primary Voltage            | 480                                                                                  |
| Primary Max Current        | <u>10.42A</u>                                                                        |
| Primary Markings           | <u>H1-H2</u>                                                                         |
| Primary Terminals          | Leads                                                                                |
| Secondary Voltage          | 240/480                                                                              |
| Secondary Max Current      | 20.83A                                                                               |
| Secondary Markings         | <u>X1-X2-X3-X4</u>                                                                   |
| Secondary Terminals        | Leads                                                                                |
| Primary Taps               | N/A                                                                                  |
| Conductor Material         | <u>Copper</u>                                                                        |
| Temperatue Rise            | <u>115°C</u>                                                                         |
| Insuation Class            | 180°C (Class F)                                                                      |
| BIL (Insulation) Level     | <u>10kV</u>                                                                          |
| Efficiency (@35% Load) %   | N/A                                                                                  |
| Impedance Range            | <u>5.0 - 7.0%</u>                                                                    |
| Sound (db)                 | 40                                                                                   |
| Enclosure Type             | Type-1 Indoor                                                                        |
| Enclosure Size             | See Enclosure Chart                                                                  |
| Finish/Colour              | Semigloss - Black                                                                    |
| Standards & Certifications | CSA Certified File No. LR34493, UL Listed File No. E110286, ISO 9001:2015 Registered |