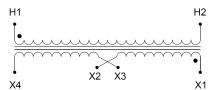

#### SCHEMATIC/DIAGRAM AND DIMENSION PICTURES

Single Phase Control Transformer with a capacity of 5000VA, transforming 480 Volts to 240/480 Volts

### **PRODUCT SPECIFICATIONS**

| Weight                     | 10 lbs                                                                               |
|----------------------------|--------------------------------------------------------------------------------------|
| Phases                     | 1                                                                                    |
| Connection                 | 1Ph-CT-SD-SD                                                                         |
| Primary Voltage            | 480                                                                                  |
| Primary Max Current        | <u>10.42A</u>                                                                        |
| Primary Markings           | <u>H1-H2</u>                                                                         |
| Primary Terminals          | Leads                                                                                |
| Secondary Voltage          | 240/480                                                                              |
| Secondary Max Current      | 20.83A                                                                               |
| Secondary Markings         | <u>X1-X2-X3-X4</u>                                                                   |
| Secondary Terminals        | Leads                                                                                |
| Primary Taps               | N/A                                                                                  |
| Conductor Material         | <u>Copper</u>                                                                        |
| Temperatue Rise            | <u>115°C</u>                                                                         |
| Insuation Class            | 180°C (Class F)                                                                      |
| BIL (Insulation) Level     | <u>10kV</u>                                                                          |
| Efficiency (@35% Load) %   | N/A                                                                                  |
| Impedance Range            | <u>5.0 - 7.0%</u>                                                                    |
| Sound (db)                 | 40                                                                                   |
| Enclosure Type             | Type-1 Indoor                                                                        |
| Enclosure Size             | See Enclosure Chart                                                                  |
| Finish/Colour              | Semigloss - Black                                                                    |
| Standards & Certifications | CSA Certified File No. LR34493, UL Listed File No. E110286, ISO 9001:2015 Registered |