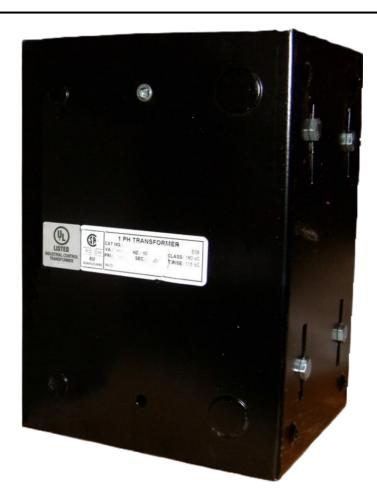

## 5000VA 480 VOLTS TO 240/480 VOLTS SINGLE PHASE CONTROL TRANSFORMER

\$1,059.24 CAD

Single Phase Control Transformer with a capacity of 5000VA, transforming 480 Volts to 240/480 Volts

SKU: CE5000H-L

**Categories:** Control Transformers

#### SCHEMATIC/DIAGRAM AND DIMENSION PICTURES

Single Phase Control Transformer with a capacity of 5000VA, transforming 480 Volts to 240/480 Volts