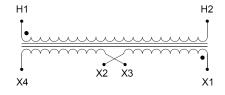

#### SCHEMATIC/DIAGRAM AND DIMENSION PICTURES

Single Phase Control Transformer with a capacity of 5000VA, transforming 480 Volts to 240/480 Volts

**OFFICIAL QUOTE** 

#### **PRODUCT SPECIFICATIONS**

| Weight                     | 10 lbs                                                                                                |
|----------------------------|-------------------------------------------------------------------------------------------------------|
| Phases                     | 1                                                                                                     |
| Connection                 | 1Ph-CT-SD-SD                                                                                          |
| Primary Voltage            | <u>480</u>                                                                                            |
| Primary Max Current        | <u>10.42A</u>                                                                                         |
| Primary Markings           | <u>H1-H2</u>                                                                                          |
| Primary Terminals          | Leads                                                                                                 |
| Secondary Voltage          | 240/480                                                                                               |
| Secondary Max Current      | <u>20.83A</u>                                                                                         |
| Secondary Markings         | <u>X1-X2-X3-X4</u>                                                                                    |
| Secondary Terminals        | <u>Leads</u>                                                                                          |
| Primary Taps               | N/A                                                                                                   |
| Conductor Material         | <u>Copper</u>                                                                                         |
| Temperatue Rise            | <u>115°C</u>                                                                                          |
| Insuation Class            | <u>180°C (Class F)</u>                                                                                |
| BIL (Insulation) Level     | <u>10kV</u>                                                                                           |
| Efficiency (@35% Load) %   | <u>N/A</u>                                                                                            |
| Impedance Range            | <u>5.0 – 7.0%</u>                                                                                     |
| Sound (db)                 | <u>40</u>                                                                                             |
| Enclosure Type             | Type-1 Indoor                                                                                         |
| Enclosure Size             | See Enclosure Chart                                                                                   |
| Finish/Colour              | <u>Semigloss – Black</u>                                                                              |
| Standards & Certifications | <u>CSA Certified File No. LR34493, UL Listed File No. E110286, ISO 9001:2015</u><br><u>Registered</u> |