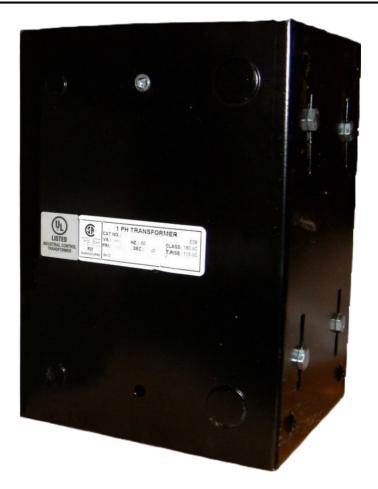

# \$1,059.24 CAD

Single Phase Control Transformer with a capacity of 5000VA, transforming 480 Volts to 240/480 Volts

SKU: CE5000H-L Categories: <u>Control Transformers</u>

#### SCHEMATIC/DIAGRAM AND DIMENSION PICTURES

Single Phase Control Transformer with a capacity of 5000VA, transforming 480 Volts to 240/480 Volts

**OFFICIAL QUOTE** 