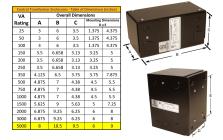

#### SCHEMATIC/DIAGRAM AND DIMENSION PICTURES

Single Phase Control Transformer with a capacity of 5000VA, transforming 480 Volts to 240/480 Volts

**OFFICIAL QUOTE** 

#### **PRODUCT SPECIFICATIONS**

| Weight                     | 10 lbs                                                                                                |
|----------------------------|-------------------------------------------------------------------------------------------------------|
| Phases                     | 1                                                                                                     |
| Connection                 | 1Ph-CT-SD-SD                                                                                          |
| Primary Voltage            | <u>480</u>                                                                                            |
| Primary Max Current        | <u>10.42A</u>                                                                                         |
| Primary Markings           | <u>H1-H2</u>                                                                                          |
| Primary Terminals          | Leads                                                                                                 |
| Secondary Voltage          | 240/480                                                                                               |
| Secondary Max Current      | <u>20.83A</u>                                                                                         |
| Secondary Markings         | <u>X1-X2-X3-X4</u>                                                                                    |
| Secondary Terminals        | <u>Leads</u>                                                                                          |
| Primary Taps               | N/A                                                                                                   |
| Conductor Material         | <u>Copper</u>                                                                                         |
| Temperatue Rise            | <u>115°C</u>                                                                                          |
| Insuation Class            | <u>180°C (Class F)</u>                                                                                |
| BIL (Insulation) Level     | <u>10kV</u>                                                                                           |
| Efficiency (@35% Load) %   | <u>N/A</u>                                                                                            |
| Impedance Range            | <u>5.0 – 7.0%</u>                                                                                     |
| Sound (db)                 | <u>40</u>                                                                                             |
| Enclosure Type             | Type-1 Indoor                                                                                         |
| Enclosure Size             | See Enclosure Chart                                                                                   |
| Finish/Colour              | <u>Semigloss – Black</u>                                                                              |
| Standards & Certifications | <u>CSA Certified File No. LR34493, UL Listed File No. E110286, ISO 9001:2015</u><br><u>Registered</u> |