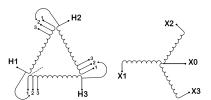

#### SCHEMATIC/DIAGRAM AND DIMENSION PICTURES

Three Phase Isolation Transformer with a capacity of 6kVA, transforming 575 Volts to 220Y/127 Volts