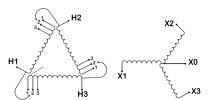

#### SCHEMATIC/DIAGRAM AND DIMENSION PICTURES

Three Phase Isolation Transformer with a capacity of 6kVA, transforming 575 Volts to 220Y/127 Volts

#### **PRODUCT SPECIFICATIONS**

| PRODUCT SPECIFICATIONS     |                                                                                      |  |
|----------------------------|--------------------------------------------------------------------------------------|--|
| Weight                     | 116 lbs                                                                              |  |
| Phases                     | <u>3</u>                                                                             |  |
| kVA                        | <u>6</u>                                                                             |  |
| Connection                 | 3Ph-DY-3T-SD                                                                         |  |
| Primary Voltage            | <u>575</u>                                                                           |  |
| Primary Max Current        | 6.02A                                                                                |  |
| Primary Markings           | H1-H2-H3                                                                             |  |
| Primary Terminals          | #2-14 AWG                                                                            |  |
| Secondary Voltage          | 220Y/127                                                                             |  |
| Secondary Max Current      | 15.75A                                                                               |  |
| Secondary Markings         | X0-X1-X2-X3                                                                          |  |
| Secondary Terminals        | #2-14 AWG                                                                            |  |
| Primary Taps               | +/- 1 x 5%                                                                           |  |
| Conductor Material         | Copper                                                                               |  |
| BIL (Insulation) Level     | <u>10kV</u>                                                                          |  |
| Efficiency (@35% Load) %   | N/A                                                                                  |  |
| Impedance Range            | <u>5.0 - 7.0%</u>                                                                    |  |
| Sound (db)                 | 40                                                                                   |  |
| Enclosure Type             | NEMA 3R Indoor                                                                       |  |
| Enclosure Size             | E3R-4                                                                                |  |
| Finish/Colour              | Polyester Powder Coat - ANSI/ASA 61 Grey                                             |  |
| Standards & Certifications | CSA Certified File No. LR34493, UL Listed File No. E108255, ISO 9001:2015 Registered |  |
| Temperatue Rise            | 150°C                                                                                |  |