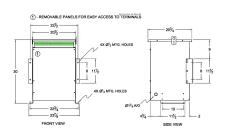

#### **SCHEMATIC/DIAGRAM AND DIMENSION PICTURES**

Three Phase Isolation Transformer with a capacity of 30kVA, transforming 110 Volts to 416Y/240 Volts