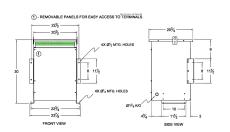

#### **SCHEMATIC/DIAGRAM AND DIMENSION PICTURES**

Three Phase Isolation Transformer with a capacity of 30kVA, transforming 110 Volts to 220Y/127 Volts