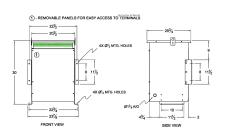

#### **SCHEMATIC/DIAGRAM AND DIMENSION PICTURES**

Three Phase Isolation Transformer with a capacity of 30kVA, transforming 110 Volts to 220Y/127 Volts