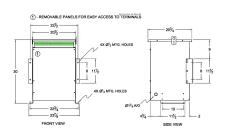

#### **SCHEMATIC/DIAGRAM AND DIMENSION PICTURES**

Three Phase Isolation Transformer with a capacity of 30kVA, transforming 110 Volts to 220Y/127 Volts