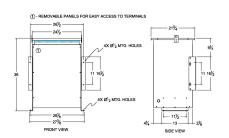

#### **SCHEMATIC/DIAGRAM AND DIMENSION PICTURES**

Three Phase Isolation Transformer with a capacity of 75kVA, transforming 110 Volts to 550Y/318 Volts