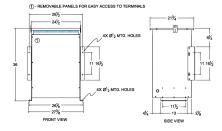

#### SCHEMATIC/DIAGRAM AND DIMENSION PICTURES

Three Phase Isolation Transformer with a capacity of 75kVA, transforming 110 Volts to 550Y/318 Volts

**OFFICIAL QUOTE** 