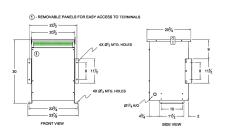

#### **SCHEMATIC/DIAGRAM AND DIMENSION PICTURES**

Three Phase Isolation Transformer with a capacity of 45kVA, transforming 110 Volts to 460Y/266 Volts