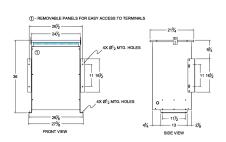

#### **SCHEMATIC/DIAGRAM AND DIMENSION PICTURES**

Three Phase Isolation Transformer with a capacity of 75kVA, transforming 110 Volts to 415Y/240 Volts