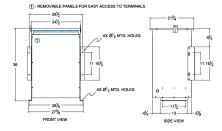

#### SCHEMATIC/DIAGRAM AND DIMENSION PICTURES

Three Phase Isolation Transformer with a capacity of 75kVA, transforming 110 Volts to 415Y/240 Volts

**OFFICIAL QUOTE** 