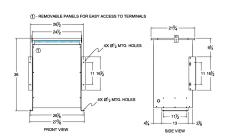

#### **SCHEMATIC/DIAGRAM AND DIMENSION PICTURES**

Three Phase Isolation Transformer with a capacity of 75kVA, transforming 110 Volts to 415Y/240 Volts