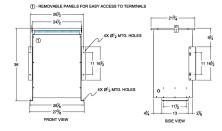

#### SCHEMATIC/DIAGRAM AND DIMENSION PICTURES

Three Phase Isolation Transformer with a capacity of 75kVA, transforming 110 Volts to 415Y/240 Volts

**OFFICIAL QUOTE** 