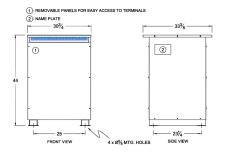

#### SCHEMATIC/DIAGRAM AND DIMENSION PICTURES

Three Phase Isolation Transformer with a capacity of 112.5kVA, transforming 110 Volts to 416Y/240 Volts

**OFFICIAL QUOTE** 