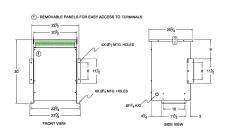

#### **SCHEMATIC/DIAGRAM AND DIMENSION PICTURES**

Three Phase Isolation Transformer with a capacity of 30kVA, transforming 115 Volts to 220Y/127 Volts