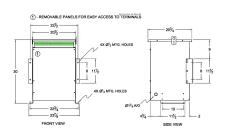

#### **SCHEMATIC/DIAGRAM AND DIMENSION PICTURES**

Three Phase Isolation Transformer with a capacity of 30kVA, transforming 115 Volts to 220Y/127 Volts