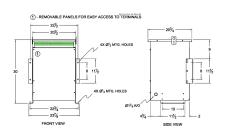

#### **SCHEMATIC/DIAGRAM AND DIMENSION PICTURES**

Three Phase Isolation Transformer with a capacity of 45kVA, transforming 115 Volts to 240Y/139 Volts