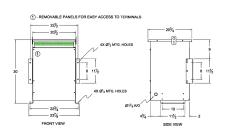

#### **SCHEMATIC/DIAGRAM AND DIMENSION PICTURES**

Three Phase Isolation Transformer with a capacity of 45kVA, transforming 115 Volts to 240Y/139 Volts