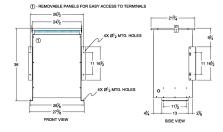

#### SCHEMATIC/DIAGRAM AND DIMENSION PICTURES

Three Phase Isolation Transformer with a capacity of 75kVA, transforming 115 Volts to 550Y/318 Volts

**OFFICIAL QUOTE** 