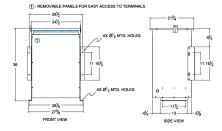

#### SCHEMATIC/DIAGRAM AND DIMENSION PICTURES

Three Phase Isolation Transformer with a capacity of 75kVA, transforming 115 Volts to 550Y/318 Volts

**OFFICIAL QUOTE** 