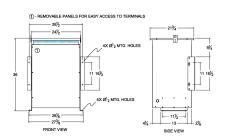

#### **SCHEMATIC/DIAGRAM AND DIMENSION PICTURES**

Three Phase Isolation Transformer with a capacity of 75kVA, transforming 115 Volts to 550Y/318 Volts