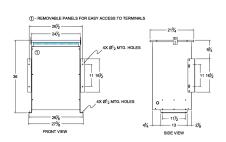

#### **SCHEMATIC/DIAGRAM AND DIMENSION PICTURES**

Three Phase Isolation Transformer with a capacity of 75kVA, transforming 115 Volts to 415Y/240 Volts