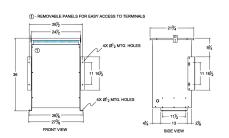

#### **SCHEMATIC/DIAGRAM AND DIMENSION PICTURES**

Three Phase Isolation Transformer with a capacity of 75kVA, transforming 115 Volts to 415Y/240 Volts