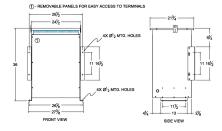

### SCHEMATIC/DIAGRAM AND DIMENSION PICTURES

Three Phase Isolation Transformer with a capacity of 75kVA, transforming 600 Volts to 240Y/139 Volts

**OFFICIAL QUOTE** 