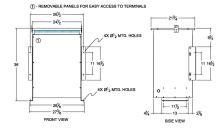

#### SCHEMATIC/DIAGRAM AND DIMENSION PICTURES

Three Phase Isolation Transformer with a capacity of 75kVA, transforming 600 Volts to 240Y/139 Volts

**OFFICIAL QUOTE** 