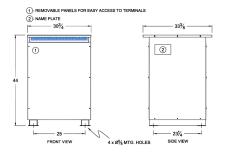

## SCHEMATIC/DIAGRAM AND DIMENSION PICTURES

Three Phase Isolation Transformer with a capacity of 112.5kVA, transforming 600 Volts to 550Y/318 Volts

**OFFICIAL QUOTE** 

### **PRODUCT SPECIFICATIONS**

| Weight                     | 890 lbs                                                                                 |
|----------------------------|-----------------------------------------------------------------------------------------|
| Phases                     | <u>3</u>                                                                                |
| kVA                        | <u>112.5</u>                                                                            |
| Connection                 | <u>3Ph-DY-5T-SD</u>                                                                     |
| Primary Voltage            | <u>600</u>                                                                              |
| Primary Max Current        | <u>108.25A</u>                                                                          |
| Primary Markings           | <u>H1-H2-H3</u>                                                                         |
| Primary Terminals          | Pads                                                                                    |
| Secondary Voltage          | <u>550Y/318</u>                                                                         |
| Secondary Max Current      | <u>118.09A</u>                                                                          |
| Secondary Markings         | <u>X0-X1-X2-X3</u>                                                                      |
| Secondary Terminals        | Pads                                                                                    |
| Primary Taps               | <u>+/-2 x 2.5%</u>                                                                      |
| Conductor Material         | Copper                                                                                  |
| BIL (Insulation) Level     | <u>10kV</u>                                                                             |
| Efficiency (@35% Load) %   | 98.74% (DOE 2016/NRCan 2019)                                                            |
| Impedance Range            | <u>4.0 - 6.0%</u>                                                                       |
| Sound (db)                 | <u>50</u>                                                                               |
| Enclosure Type             | NEMA 3R Indoor                                                                          |
| Enclosure Size             | <u>E3R-8</u>                                                                            |
| Finish/Colour              | Polyester Powder Coat – ANSI/ASA 61 Grey                                                |
| Standards & Certifications | CSA Certified File No. LR34493, UL Listed File No. E108255, ISO 9001:2015<br>Registered |
| Temperatue Rise            | <u>150°C</u>                                                                            |